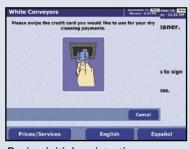

Welcome screen allows new customer registration or existing customer sign in.

Subsequent orders only require the customer's to enter their ten digit phone number and PIN.

During initial registration, customer swipes credit card once for all future payments.