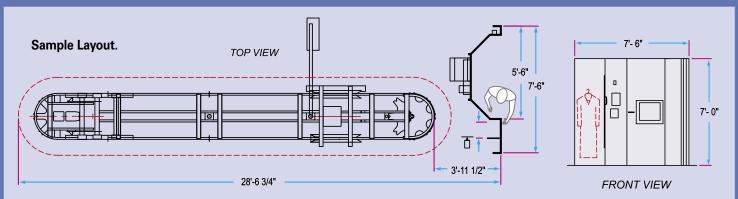

#### **ADC Specifications**

- 12 gauge stainless steel 304 front enclosure with #4 finish for outdoor or indoor use.
- .25" bronzed Lexan door with heavy duty actuator.
- Conveyor can be equipped with a mixture of 3 and 5 latch frames, aluminum chain and heavy duty 1hp inverter drive.
- Maximum garment access time is 27 seconds, conveyor speed is 90 ft./min.
- 15" color touch screen monitor/user interface.
- Card swipe with serial port communication.
- Thermal printer with 1500 ft. roll for less service, anti-jamming feature
  ensures that the receipt is presented only after it has been cut, preventing user from pulling receipt while still
  printing. Retrieves receipts after 15 seconds if not taken. Temps range 5°C to 40°C, no toner or ribbon to replace.
- Garment transfer drive with heavy duty motor.
- 20 AMP Quad dedicated ground (computer) circuit.
- 120V Quad outlet power feed to conveyor control box.
- 120V, 20 AMPS dedicated power feed to conveyor low voltage control box.
- Dedicated phone line.