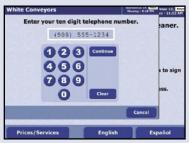

Welcome screen allows new customer registration or existing customer sign in.

Subsequent orders only require the customer's to enter their ten digit phone number and PIN.

During initial registration, customer swipes credit card once for all future payments.