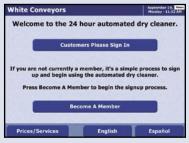

Welcome screen allows new customer registration or existing customer sign in.

Subsequent orders only require the customer's to enter their ten digit phone number and PIN.

During initial registration, customer swipes credit card once for all future payments.