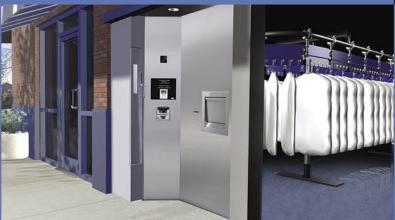

## 24 Hour Automated Dry Cleaner Unattended Drop-Off and Pick-Up

The worldwide leader in garment sorting technology for dry cleaners

White Conveyor's 24 Hr. Automated Dry Cleaner (ADC) provides your customers round-the-clock service. Reduce costs and increase profits by replacing attended drop stores or expanding service to new locations.

White's 24 Hour Automated Dry Cleaner (ADC) dramatically increases your profits while reducing costs by replacing attended drop stores or adding new locations. Expand your customer base by placing an unattended ADC at a train station, office building, corporate campus, or apartment complex. The possibilities are endless, and so are the potential profits when you put the ADC to work for you.