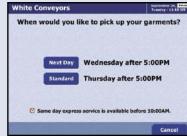

conveyor delivers multiple groupings in one cycle.
- Can be interfaced with major point of sale (POS) programs.
- Weather resistant ideal for indoor or outdoor applications.
- Can be configured to fit your existing building
   can go up, down and around corners.
- Expandable as your business or your needs grow – thanks to all modular construction.
- Sturdy construction with long lasting, durable components for many years of reliable use.
- American made with prompt support by White Conveyors, Inc. or authorized distributors.



Welcome screen allows new customer registration or existing customer sign in.



Subsequent orders only require the customer's to enter their ten digit phone number and PIN.



During initial registration, customer swipes credit card once for all future payments.



Customers can select from your pre-specified garment pick-up options.



### 24 Hour Automated Dry Cleaner (ADC)



#### **TYPICAL MODULAR SECTION SHAPES**

White Conveyors are available in a wide variety of special shapes. You can "design your own conveyor" to fit most any length or shape by using our standard "modular" sections. Here are some typical shapes.



#### **ADC Specifications**

- 12 gauge stainless steel 304 front enclosure with #4 finish for outdoor or indoor use.
- .25" bronzed Lexan door with heavy duty actuator.
- Conveyor can be equipped with a mixture of 3 and 5 latch frames, aluminum chain and heavy duty 1hp inverter drive.
- Maximum garment access time is 27 seconds, conveyor speed is 90 ft./min.
- 15" color touch screen monitor/user interface.
- Card swipe with ser