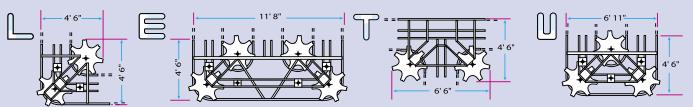

#### **TYPICAL MODULAR SECTION SHAPES**

White Conveyors are available in a wide variety of special shapes. You can "design your own conveyor" to fit most any length or shape by using our standard "modular" sections. Here are some typical shapes.