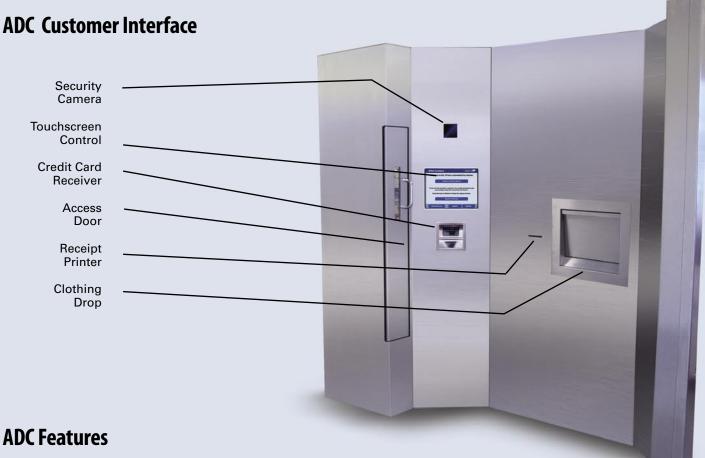

### 24 Hour Automated Dry Cleaner (ADC)

#### **ADC Specifications**

- 12 gauge stainless steel 304 front enclosure with #4 finish for outdoor or indoor use.
- .25" bronzed Lexan door with heavy duty actuator.
- Conveyor can be equipped with a mixture of 3 and 5 latch frames, aluminum chain and heavy duty 1hp inverter drive.
- Maximum garment access time is 27 seconds, conveyor speed is 90 ft./min.
- 15" color touch screen monitor/user interface.
- Card swipe with serial port communication.
- Thermal printer with 1500 ft. roll for less service, anti-jamming feature
  ensures that the receipt is presented only after it has been cut, preventing user from pulling receipt while still
  printing. Retrieves receipts after 15 seconds if not taken. Temps range 5°C to 40°C, no toner or ribbon to replace.
- Garment transfer drive with heavy duty motor.
- 20 AMP Quad dedicated ground (computer) circuit.
- 120V Quad outlet power feed to conveyor control box.
- 120V, 20 AMPS dedicated power feed to conveyor low voltage control box.
- Dedicated phone line.