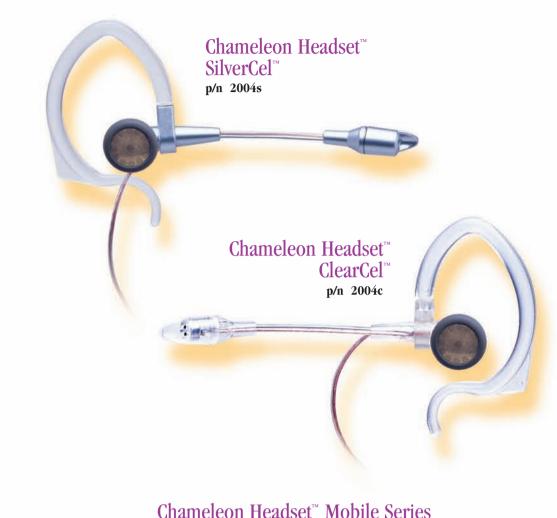

The mobile series has been designed to work with all mobile and cordless

telephones and cordless headset amplifiers to free your hands for other tasks while you communicate.

Ultra lightweight and comfortable, these headsets feature a silicon earloop that provides a

perfect fit, noise canceling microphone to eliminate background noise and enhance optimal voice

output, high efficiency speaker for superior sound clarity and a gold-plated 2.5mm stereo plug.

Available in Silver or Clear with a One-year warranty.