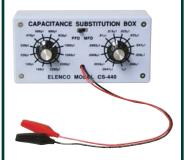

# **Capacitor Substitution Box**

Contains 24 different value capacitors from 100pF to .1uF.