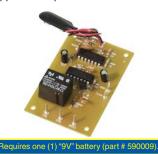

### Wireless A/V Sender

Transmit audio/video signals over the air to a receiving TV. It's like having your own mini broadcasting

This photo sensor kit uses light to control the relay "on" or "off". Use on appliances up to 300 watts.

K-48