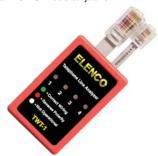

### **Telephone Line Analyzer** TWT-1K

A telephone line analyzer kit that tests active phone lines with RJ-11 or RJ-45 modular jacks.