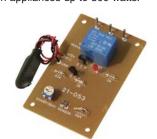

### Wireless A/V Sender

Transmit audio/video signals over the air to a receiving TV. It's like having your own mini broadcasting

This photo sensor kit uses light to control the relay "on" or "off". Use on appliances up to 300 watts.

#### **Touch Sensor** K-50

Touch the sensor to control the relay "on" or "off". Use on appliances up to 300 watts.