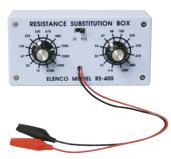

#### **Resistor Substitution Box** K-37

Contains 24 different value resistors from  $10\Omega$  to  $1M\Omega$ .