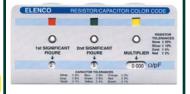

#### **Color Code Calculator for** resistors, capacitors, and inductors

**CC-100** 

Pocket-sized calculator is easy-touse in determining values of resistors, capacitors, and inductors. Match colors and get a fast reading of values.