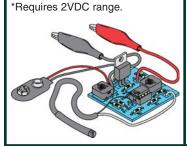

### **Temperature Adapter** K-40/TA-12

Converts any digital multimeter\* into a temperature probe. -20°F to 150°F high Range: