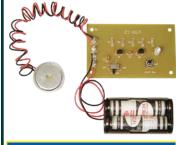

#### **Lie Detector** K-44

The sound will tell if you are lying. The sound gets louder the more

you lie. Fun at parties!

**Photo Sensor** 