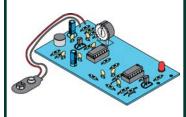

#### **Sound Activated Switch** K-36

Clap your hands and the light comes on . . . clap again and off it goes. Many other uses. Complete with microphone.