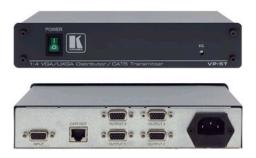

## V P - 5 T

### 1:4 COMPUTER GRAPHICS VIDEO DISTRIBUTION AMPLIFIER WITH TWISTED PAIR TRANSMITTER

The VP-5T is a high performance distribution amplifier for computer graphics video signals. It takes one input, provides correct buffering and isolation, and distributes the signal to 4 identical outputs 15-pin HD plus one twisted pair output.

### DESCRIPTION

- High Bandwidth 445MHz (- 3dB).
- HDTV Compatible.
- Twisted Pair Connector RJ-45 connectors.
- Level (Gain) and EQ (Peaking) Controls.
- System Range (CAT 5) Up to 100 meters (300').
- Cable (Twisted Pair) UTP (unshielded twisted pair) such as CAT 5.
- Desktop Size Compact size, 1U. Two units can be rack mounted side-by-side in a 1U rack space with the optional RK-80 adapter.