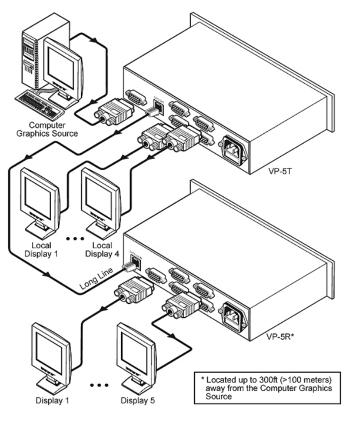

### 1:4 COMPUTER GRAPHICS VIDEO DISTRIBUTION AMPLIFIER WITH TWISTED PAIR TRANSMITTER

The VP-5T is a high performance distribution amplifier for computer graphics video signals. It takes one input, provides correct buffering and isolation, and distributes the signal to 4 identical outputs 15-pin HD plus one twisted pair output.

### DESCRIPTION

- High Bandwidth 445MHz (- 3dB).
- HDTV Compatible.
- Twisted Pair Connector RJ-45 connectors.
- Level (Gain) and EQ (Peaking) Controls.
- System Range (CAT 5) Up to 100 meters (300').
- Cable (Twisted Pair) UTP (unshielded twisted pair) such as CAT 5.
- Desktop Size Compact size, 1U. Two units can be rack mounted side-by-side in a 1U rack space with the optional RK-80 adapter.