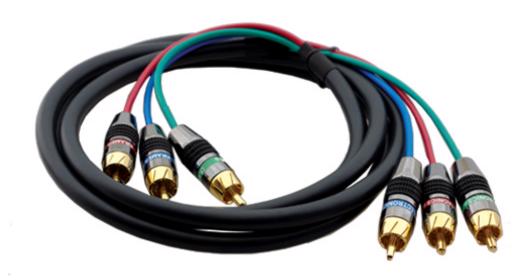

## C-R3VM/R3VM SERIES

Kramer R3VM series cables are constructed of three 28AWG high resolution mini coax cables in a single jacket with male RCA connectors at each end. They offer outstanding quality, durability, and high performance and are designed for home theater applications.

- Quality Construction Constructed using rugged and flexible 28 AWG cable containing four mini coaxes.
- High Quality Connectors Coaxes are contained in a single round jacket, and are terminated with premium quality gold plated, color coded RCA connectors.
- Multiple Applications This cable is compatible with any standard or high definition analog component video signal including YUV, Y B-Y R-Y, Y Pb Pr and Y Cb Cr.
- Cable Specs For cable details see Kramer BC-3X specs.
- Varied Selection of Lengths Available in 3, 6, 10, 15, 25, 35, and 50 foot lengths (0.9 to 15 meters).