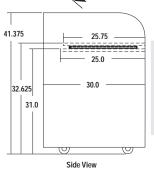

| Model           | Overall<br>Width (A) | Overall<br>Depth (B) | Overall<br>Height (C) | Overall Height<br>w/casters |
|-----------------|----------------------|----------------------|-----------------------|-----------------------------|
| ERT-CH/WT       | 47.5"                | 30.0"                | 39.5"                 | 41.375"                     |
| ERT-DT/CH or WT | 47.5"                | 30.0"                | 12"                   | n/a                         |
| ERT-ST          | 48.0"                | 34.0"                | 39.625"               | 44.0"                       |