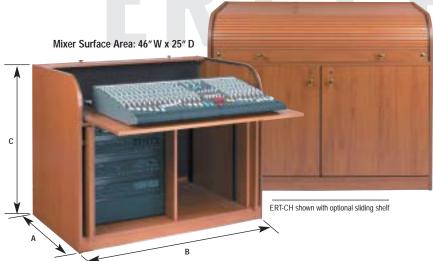

### ERT RACKS

#### **ERT** elite roll top rack

Providing sufficient area for housing most 32-channel mixers along with 28 spaces of rackmount equipment, the ERT Elite Roll-Top is a secure, semi-portable audio/video control center. The locking roll-top cover prevents unauthorized users from accessing mixer controls, while two locking pocket doors cover the two 14-space rack bays. Locking rear doors provide additional security and complete the overall appearance. The heavy duty industrial casters allow for easy indoor transport. Constructed of 3/4" melamine with brass-plated hardware, rack ships assembled via common carrier. The ERT features a curved facade with ultra strong tracking system and ball bearing action. Available in a handsome walnut finish and cherry melamine to enhance all possible institutional settings. A steel version with clear anodized aluminum roll top is our latest entry. Its rugged construction is ideal where maximum security is essential.

| Model           | Overall<br>Width (A) | Overall<br>Depth (B) | Overall<br>Height (C) | Overall Height<br>w/casters |
|-----------------|----------------------|----------------------|-----------------------|-----------------------------|
| ERT-CH/WT       | 47.5"                | 30.0"                | 39.5"                 | 41.375"                     |
| ERT-DT/CH or WT | 47.5"                | 30.0"                | 12"                   | n/a                         |
| ERT-ST          | 48.0"                | 34.0"                | 39.625"               | 44.0"                       |