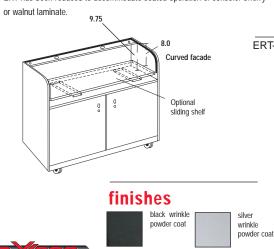

## **ERT-SL** elite roll top sliding shelf

Optional sliding shelf now available for standard ERT. Easily mounts inside console section on heavy duty sliders. Overall height of the standard ERT has been reduced to accommodate seated operation of console. Cherry or walnut laminate