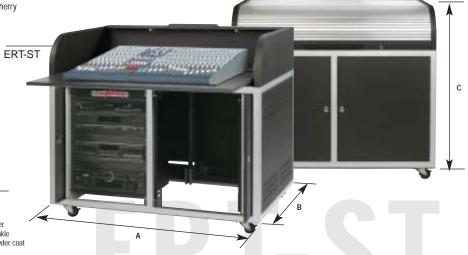

### ERT RACKS

| Model           | Overall<br>Width (A) | Overall<br>Depth (B) | Overall<br>Height (C) | Overall Height<br>w/casters |
|-----------------|----------------------|----------------------|-----------------------|-----------------------------|
| ERT-CH/WT       | 47.5"                | 30.0"                | 39.5"                 | 41.375"                     |
| ERT-DT/CH or WT | 47.5"                | 30.0"                | 12"                   | n/a                         |
| ERT-ST          | 48.0"                | 34.0"                | 39.625"               | 44.0"                       |