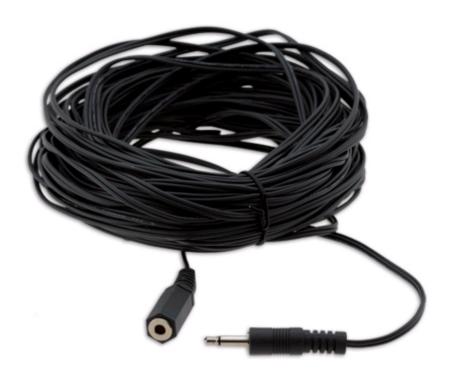

## C-A35M/A35F SERIES

Kramer A35M/A35F cables constructed of 3 conductor cable with a male 3.5mm connector at one end and a female 3.5mm connector at the other They are an outstanding solution for extending the cable length of infrared emitters and sensors.

- Quality Construction Molded mono 3.5mm (1/8 inch) connectors, male on one end, female on the other.
- Varied Selection of Lengths Available in 15 meter (50ft) and 20 meter (65ft) lengths.