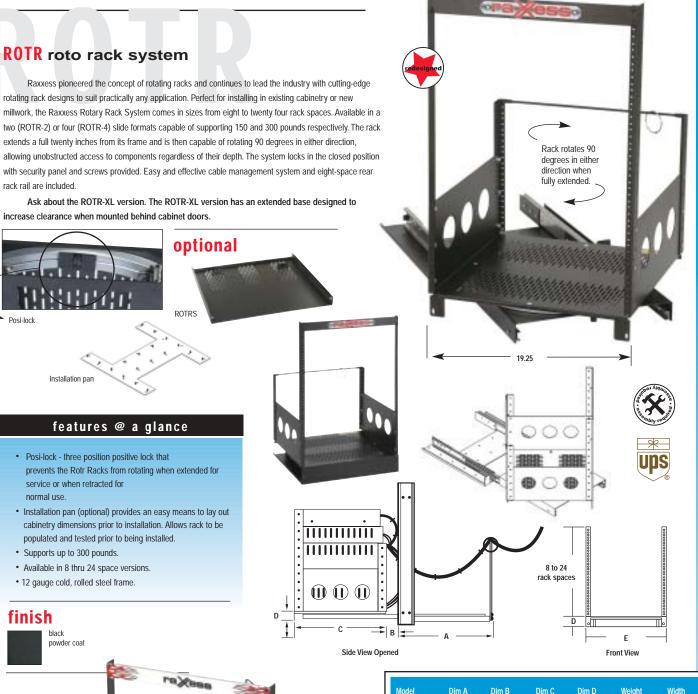

| Model   | Dim A | Dim B | Dim C | Dim D | Weight<br>Capacity | Width<br>E |
|---------|-------|-------|-------|-------|--------------------|------------|
| ROTR    | 19"   | .75″  | 18    | 3.5″  | 300                | 19.25″     |
| POTR    | 19"   | .75″  | 18    | 2.5″  | 300                | 19.25"     |
| ROTR-XL | 23"   | 4.75″ | 18    | 3.5″  | 300                | 19.25"     |