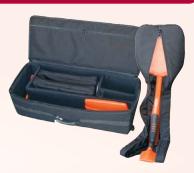

## **Custom Sewn Cases**

The design options are almost unlimited. In addition to soft-sewn cases, we produce pouches, pockets, padded cases, foam-filled soft cases, plus numerous other workplace styles.

We work primarily with nylon, 600d polyester, and coated vinyl, but other materials are available in a wide range of colors, depending on your application and your preference.

Contact Platt's Engineering Department at (800) 222-1555 to discuss your particular application.