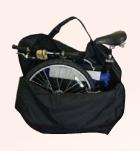

## **Custom Sewn Cases**

The design options are almost unlimited. In addition to soft-sewn cases, we produce pouches, pockets, padded cases, foam-filled soft cases, plus numerous other workplace styles.

We work primarily with nylon, 600d polyester, and coated vinyl, but other materials are available in a wide range of colors, depending on your application and your preference.

Contact Platt's Engineering Department at (800) 222-1555 to discuss your particular application.