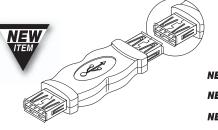

506-530 A Male - A Male

506-532 A Female - A Female NE

## **USB** Adapters

Universal Serial Bus (USB) Adapters Compatible with USB v1.1, v1.2, v2.0

| NEW ► 506-530        | A Male – A Male USB Adapter     |
|----------------------|---------------------------------|
| <i>NEW</i> ► 506-532 | A Female – A Female USB Adapter |
| <i>NEW</i> ► 506-534 | B Male – B Male USB Adapter     |
| <i>NEW</i> ► 506-536 | A Male – B Female USB Adapter   |
| <i>NEW</i> ► 506-538 | A Female – B Female USB Adapter |