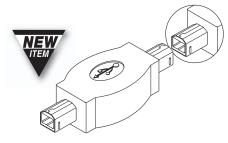

## **USB** Adapters

Universal Serial Bus (USB) Adapters Compatible with USB v1.1, v1.2, v2.0

| NEW ► 506-530        | A Male – A Male USB Adapter     |
|----------------------|---------------------------------|
| <i>NEW</i> ► 506-532 | A Female – A Female USB Adapter |
| <i>NEW</i> ► 506-534 | B Male – B Male USB Adapter     |
| <i>NEW</i> ► 506-536 | A Male – B Female USB Adapter   |
| <i>NEW</i> ► 506-538 | A Female – B Female USB Adapter |

**NEW ► 506-520** 4-Port v2.0 480Mbps USB Hub

506-534 B Male - B Male

506-536 A Male - B Female

506-538 A Female - B Female