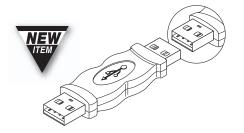

506-530 A Male - A Male

506-532 A Female - A Female NE

## **USB** Adapters

Universal Serial Bus (USB) Adapters Compatible with USB v1.1, v1.2, v2.0

| NEW ► 506-530        | A Male – A Male USB Adapter     |
|----------------------|---------------------------------|
| <i>NEW</i> ► 506-532 | A Female – A Female USB Adapter |
| <i>NEW</i> ► 506-534 | B Male – B Male USB Adapter     |
| <i>NEW</i> ► 506-536 | A Male – B Female USB Adapter   |
| <i>NEW</i> ► 506-538 | A Female – B Female USB Adapter |