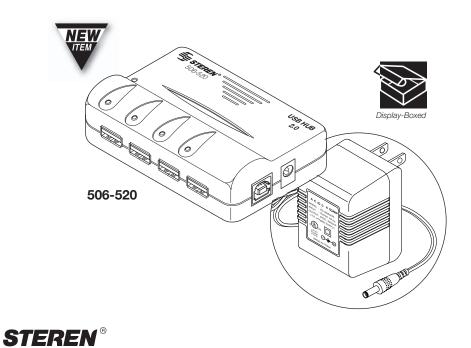

## **USB Multi-Port Hub**

Universal Serial Bus (USB) Multi-port Hub Supplies convenient plug-and-play USB connections Input USB-B Port and 4 Output USB-A Ports Windows 98, 2000, ME, XP and Mac OS Compatible Power Supply and 5' Cable Included

**NEW ► 506-520** 4-Port v2.0 480Mbps USB Hub

506-534 B Male - B Male

506-536 A Male - B Female

506-538 A Female - B Female