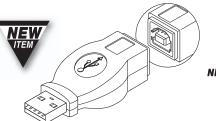

## **USB** Adapters

Universal Serial Bus (USB) Adapters Compatible with USB v1.1, v1.2, v2.0

| NEW ► 506-530        | A Male – A Male USB Adapter     |
|----------------------|---------------------------------|
| <i>NEW</i> ► 506-532 | A Female – A Female USB Adapter |
| <i>NEW</i> ► 506-534 | B Male – B Male USB Adapter     |
| <i>NEW</i> ► 506-536 | A Male – B Female USB Adapter   |
| <i>NEW</i> ► 506-538 | A Female – B Female USB Adapter |

**NEW ► 506-520** 4-Port v2.0 480Mbps USB Hub

506-534 B Male - B Male

506-536 A Male - B Female

506-538 A Female - B Female