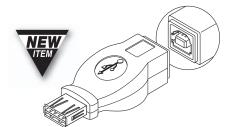

## **USB** Adapters

Universal Serial Bus (USB) Adapters Compatible with USB v1.1, v1.2, v2.0

| NEW ► 506-530        | A Male – A Male USB Adapter     |
|----------------------|---------------------------------|
| <i>NEW</i> ► 506-532 | A Female – A Female USB Adapter |
| <i>NEW</i> ► 506-534 | B Male – B Male USB Adapter     |
| <i>NEW</i> ► 506-536 | A Male – B Female USB Adapter   |
| <i>NEW</i> ► 506-538 | A Female – B Female USB Adapter |

**NEW ► 506-520** 4-Port v2.0 480Mbps USB Hub

506-534 B Male - B Male

506-536 A Male - B Female

506-538 A Female - B Female