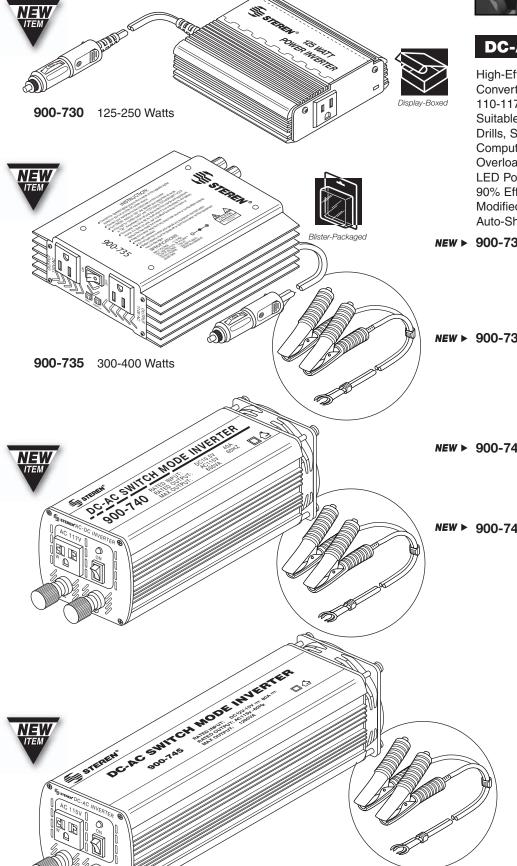

NEW ▶ 900-730 125-Watt Power Inverter 125 Watt Continuous – 250W Peak Single Grounded AC Receptacle 18" Cigarette Lighter Plug Cable 41/4"(W) x 11/4" (H) x 41/4"(D)

Display Packaged for Resale

NEW ▶ 900-735 300-Watt Power Inverter 300 Watt Continuous – 400W Peak Dual Grounded AC Receptacle 18" Fused Cigarette Lighter Plug Cable 18" Fused Battery Clamp Adapter Cable 51/4"(W) x 2"(H) x 61/4"(D) Display Packaged for Resale

NEW ▶ 900-740 480-Watt Power Inverter
480 Watt Continuous – 600W Peak
Single Grounded AC Receptacle
Includes hook-up cables
3¹/2″(W) x 3¹/4″(H) x 7″(D)

NEW ▶ 900-745 800-Watt Power Inverter 800 Watt Continuous – 1000W Peak Single Grounded AC Receptacle Includes hook-up cables 31/2"(W) x 31/4"(H) x 12"(D)