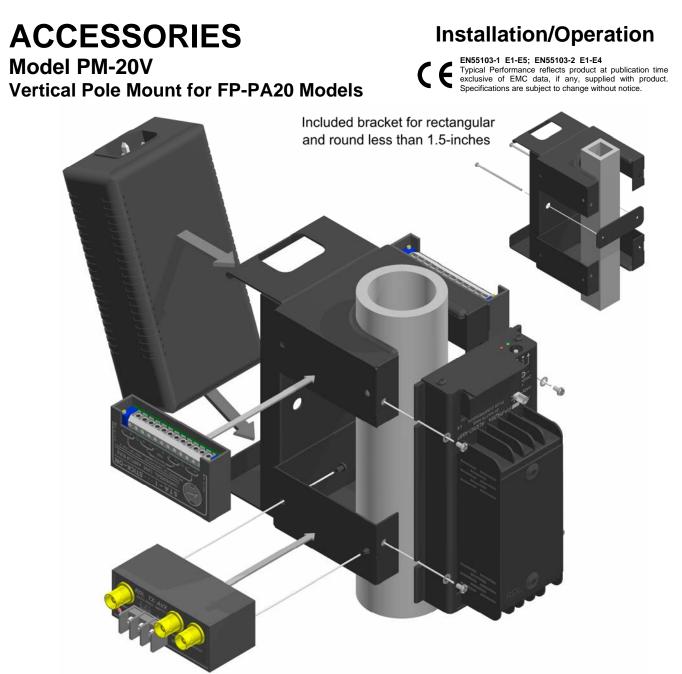

SPECIALISTS IN PRACTICAL PRECISION ENGINEERING™

The PM-20V is designed to mount an RDL FP-PA20 style audio power amplifier and its associated PS-24U2 power supply to a projector pole. This is a vertical mounting system designed to grip a standard 1-1/2" I.D. pole common to most projector mounts. An included bracket and screw set allows mounting to poles smaller than 1-1/2" and to square or rectangular projector mounts. Adequate vertical pole clearance must be available for mounting the PM-20V. The bracket side plates are intended for the mounting of any RDL STICK-ON® or TX<sup>™</sup> series module.