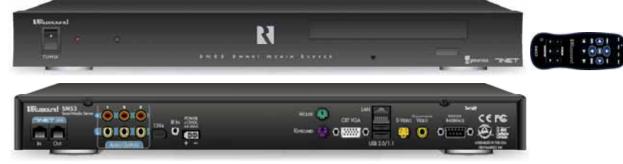

## RNET

SMS3-250 Smart Media Server: Three independent music streams, Personal Media Assistant organizes your media automatically. Integrates with virtually any multi-room audio system. 250GB hard drive for nearly unlimited storage, TV display and web based user interface with IR remote control, RNET link for integration with Russound's CAV6.6 or CAM6.6 and UNO series keypads. Gracenote, and MUZE, Metafile (title, artist and song list) and cover art support. CD-ROM drive for archiving your music CDs. Internet radio support. Included: (1) SMS3-250 Media Server, (1) SMS3-RC Remote Control, (3) RCA cables, (1) Composite Video cable, Pair rack-mount ears, power supply. Rack-mountable at 1 unit high. 17" W x 8" D x 1.75" H (43 x 20.3 x 4.4 cm)

Shipping Weight 14 lbs (6.4kg) Min. Advertised Price \$3,199<sup>00</sup>

Order # 2420-523809