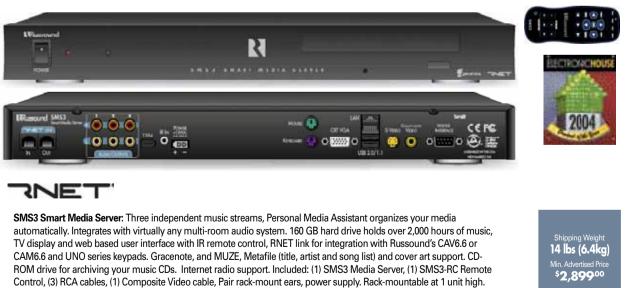

## Smart Media Server SMS3

17" W x 8" D x 1.75" H (43 x 20.3 x 4.4 cm)

Order #

2420-521089