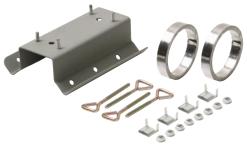

#### **Satellite Dish Mounts**

221-350 Chimney Mount for Satellite Dish Ideal for Dish Antennas up to 24" (60cm) Wide Includes galvanized steel brackets, mounting straps and hardware

221-351 Satellite Dish Eave Mount Bracket
Use for attaching satellite dish to building
Ideal for Dish Antennas up to 24" (60cm) Wide
No Need to Drill Holes in Roof or Sidewalls
Pivots in center with slots on either side
allow use at any pitch or angle