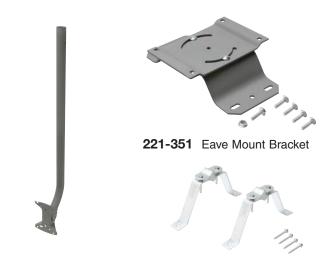

#### **Satellite Dish Mounts**

221-350 Chimney Mount for Satellite Dish Ideal for Dish Antennas up to 24" (60cm) Wide Includes galvanized steel brackets, mounting straps and hardware

221-351 Satellite Dish Eave Mount Bracket
Use for attaching satellite dish to building
Ideal for Dish Antennas up to 24" (60cm) Wide
No Need to Drill Holes in Roof or Sidewalls
Pivots in center with slots on either side
allow use at any pitch or angle

221-352 "J" Pipe Mount
Designed for Outdoor Antennas on Side of
House or Roof
Mount foot can be used on either end of
pipe for best mounting
Steel Construction – 36" Long
Electro-Coated for Maximum Protection