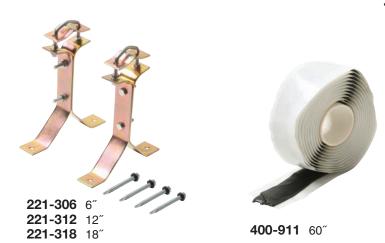

## **Y-Type Wall Brackets**

Y-Type Wall Mount Brackets for Off-Air TV Antennas Attaches antenna mast to side of building Zinc-Plated Steel Construction – 6″, 12″ or 18″ Sizes Set of Two Brackets Includes mounting hardware

**221-306** 6"Y-Type Wall Bracket **221-312** 12"Y-Type Wall Bracket **221-318** 18"Y-Type Wall Bracket

### **Self-Sealing Tape**

400-911 Sealing Adhesive Tape
Suitable for Weatherproofing Connections
During Installation
Weather-Resistant Black PVC
Provides instant watertight seal
Protects metal from corrosion
20 mil thick – 1/2" (W) X 60" (L)