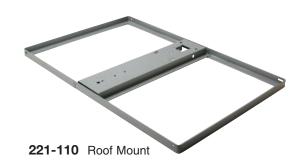

# **Non-Penetrating Roof Mount**

221-110 Non-Penetrating Roof Mount
Mounts DBS satellite dish safely and
securely on rooftop
Ideal for Dish Antennas up to
24" (60cm) Wide with Metal Foot Mounts
Eliminates need for fasteners
Ensures smooth and fast satellite
antenna mounting
Accepts standard-size concrete building
blocks as anchors
Sturdy Steel Construction
Includes foot-mounting bolts, nuts
and washers
371/2" (L) x 241/2" (D)