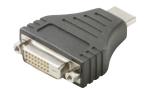

### **HDMI to DVI Adapters**

Ideal for HDTV Sets, DVD Players/Recorders, Set-Top Boxes and Flat-Panel Displays Provides superior connections between HDMI and DVI-D single-link devices Conforms to HDMI and DVI specifications Supports video resolutions up to 1920x1080 and data rates to 5Gbps Fully Molded Construction Copper Foil Shield, 100% Coverage Black PVC Body and Overmold Nickel-Plated Steel Connector Shell 24K Gold-Plated Beryllium Copper Contacts 1.57" (W) x 0.61" (H) x 1.57" (D)

516-007 HDMI to DVI (F/M) Adapter 516-008 HDMI to DVI (M/F) Adapter