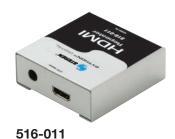

## Python™ Digital HDMI Repeater

**516-011** Python™ Digital HDMI Repeater Designed for HDMI-Compatible Digital Video Recorders, DVD Players/Recorders, Cable/Satellite Digital Set-Tops, HDTV Sets and High-Resolution Monitors Maintains and equalizes digital video and

audio quality over long stretches

of HDMI cables Extends reach of HDTV source up to 150′ Maintains high-definition resolutions up to 1080p, or 1920x1200 for computer monitors Fast, Easy Installation with Two HDMI Male-to-Male Cables Up to 75' Long Rugged Metal Housing HDMI Type A 19-Pin Female Input/Output Connector DVI-D Compatible for Digital, Video-Only Connections Through Use of Adapters Supports DDWG standards for HDMI-compliant monitors HDCP Compliant - FCC and CE Certified Includes 5VDC power adapter for longer length applications and user's manual 2.6" (W) x 0.9" (H) x 2.6" (D)