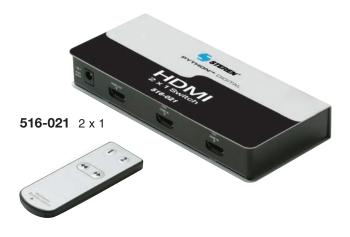

# **Python™ Digital HDMI Switches**

Suitable for HDMI-Compatible Digital Video Recorders, Cable/Satellite Digital Set-Tops and DVD Players Switches between different HDMI sources for display on an HDTV or monitor

Maintains high-definition resolutions up to 1080p, or 1920x1200 for computer monitors

Fast Plug-and-Play Installation with HDMI Male-to-Male Cables

Remote control or front panel enables selection from multiple HDMI devices

Rugged Metal Housing

DVI-D Compatible for Digital, Video-Only Connections Through Use of Adapters

Supports DDWG standards for HDMI-compliant monitors HDCP Compliant - FCC and CE Certified Includes remote control, 9VDC power adapter and

7" (W) x 1" (H) x 2.9" (D)

user's manual

**516-021** Python™ Digital 2 x 1 HDMI Switch **516-024** Python™ Digital 4 x 1 HDMI Switch