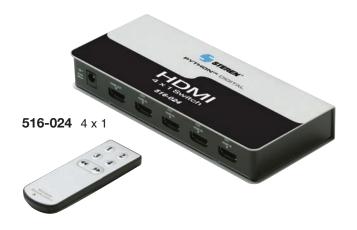

# **Python™ Digital HDMI Switches**

Suitable for HDMI-Compatible Digital Video Recorders, Cable/Satellite Digital Set-Tops and DVD Players Switches between different HDMI sources for display on an HDTV or monitor

Maintains high-definition resolutions up to 1080p, or 1920x1200 for computer monitors

Fast Plug-and-Play Installation with HDMI Male-to-Male Cables

Remote control or front panel enables selection from multiple HDMI devices

Rugged Metal Housing

DVI-D Compatible for Digital, Video-Only Connections Through Use of Adapters

Supports DDWG standards for HDMI-compliant monitors HDCP Compliant - FCC and CE Certified Includes remote control, 9VDC power adapter and

7" (W) x 1" (H) x 2.9" (D)

user's manual

**516-021** Python™ Digital 2 x 1 HDMI Switch **516-024** Python™ Digital 4 x 1 HDMI Switch