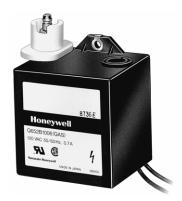

## **Q652 Solid State Spark Generator**

Use to ignite power gas burners in commercial and industrial applications.

- Lightweight, 1 lb. (0.4 kg). Include single high voltage electrode for gas applications.
- For use only with interrupted gas pilots with electrode spacings between 0.029 and 0.125 in.
- Mount in same space used by conventional ignition transformer.
- Prevent detection of the ignition spark when properly applied in a flame detection system with the C7027, C7035 or C7044 Minipeeper Ultraviolet Flame Detector.

|                | Electrical Ratings |                   |                          |
|----------------|--------------------|-------------------|--------------------------|
| Product Number | Power Supply (Vac) | Power Supply (Hz) | Description              |
| Q652B1006      | 120                | 60                | Gas Ignition Transformer |