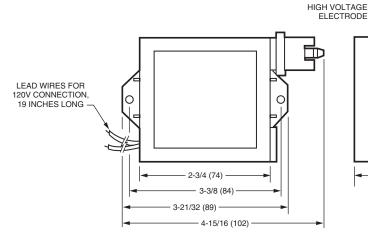

**Dimension Diagrams** 

Humidity Range: 90% RH

Ambient Temperature Rating: -40 to 113 F (-40 to +45 C)

Weight (lb): 1 lbs (0.4 Kg)

Approvals:

Canadian Standards Association: LA66894 Underwriters Laboratories, Inc: Component Recognized File MH14381