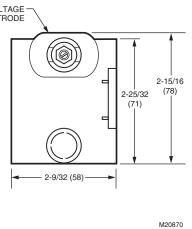

**Dimension Diagrams** 

Humidity Range: 90% RH

Ambient Temperature Rating: -40 to 113 F (-40 to +45 C)

Weight (lb): 1 lbs (0.4 Kg)

Approvals:

Canadian Standards Association: LA66894 Underwriters Laboratories, Inc: Component Recognized File MH14381