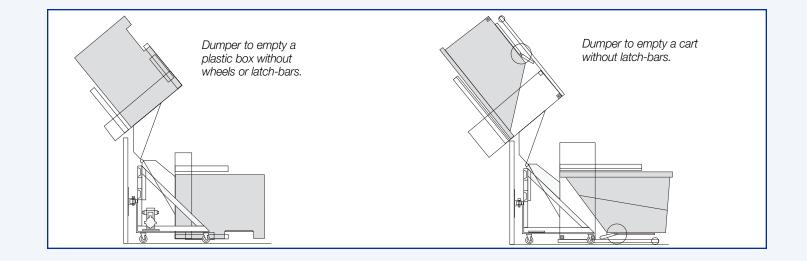

## Custom Dumper

Ameri-Kart material handling systems (carts and hydraulic dumpers) are designed to meet the needs of most industrial applications. Where containers are non-standard and do not have latch bars or lift fittings, custom dumpers can be designed to securely hold containers during dumping cycle. Custom designs address the special needs of non-typical cart configurations, load specifications, and motor or electrical power requirements not available in standard models.