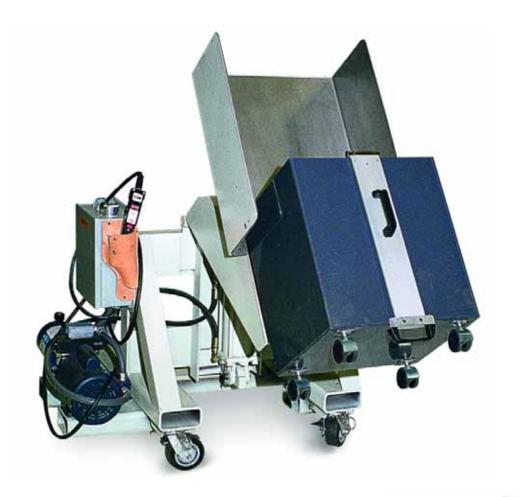

## Custom Dumper

Ameri-Kart material handling systems (carts and hydraulic dumpers) are designed to meet the needs of most industrial applications. Where containers are non-standard and do not have latch bars or lift fittings, custom dumpers can be designed to securely hold containers during dumping cycle. Custom designs address the special needs of non-typical cart configurations, load specifications, and motor or electrical power requirements not available in standard models.