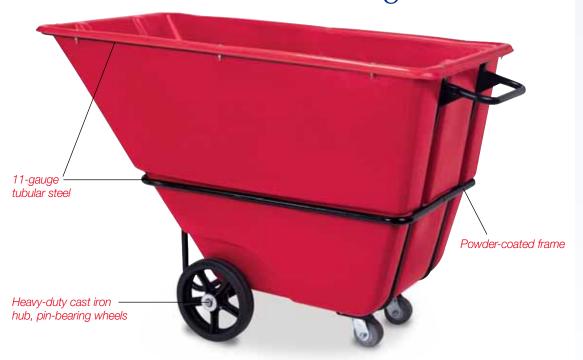

Material Handling Carts function as easy-to use tip trucks for manual waste handling systems. When combined with Ameri-Kart's Self-Contained Industrial Cart Dumpers, Material Handling Carts become an efficient, semi-automated waste handling system. Carts are available in half-yard (100 gal.) through two-yard (400 gal.) capacities in a selection of colors. Optional lids, tow packages and pneumatic tires available on all models. Steel frames are welded and gusseted.

#### Heavy-Duty Features:

- 1000 lb. Load Capacity
- Molded-on Rubber Tires
- Cast-iron Hub Wheels