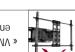

Model VMPL2b and Woodbrook AV Foundations" model WFV66c in use

mechanism for balanced tilting with the touch of a fingertip « Full-motion and tilting mounts feature the Virtual Axis

ensure TV is perfectly level after hanging