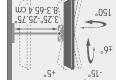

91.4 x 8.3-65.4 x 67 cm

4 "4∠ x b "87.73-"82.8 x w "88

ms 27.93-2.54 x 43.2-69.75 cm

h "2.72-71 x b "2.2 x w "2.24-72

Includes both tilting and low-profile brackets

Expandable Wall Mount for medium to extra-large TVs

PRODUCT DIMENSIONS

mo 8.03 x 3.7 x 5.18

32" w x 3" d x 20" h

PRODUCT DIMENSIONS

81.3 x 3.2 x 50.8 cm

35" w x 1.25" d x 20" h

PRODUCT DIMENSIONS