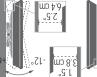

PRODUCT DIMENSIONS

mo 8.03 x 3.7 x 5.18

32" w x 3" d x 20" h

PRODUCT DIMENSIONS

81.3 x 3.2 x 50.8 cm

35" w x 1.25" d x 20" h

PRODUCT DIMENSIONS