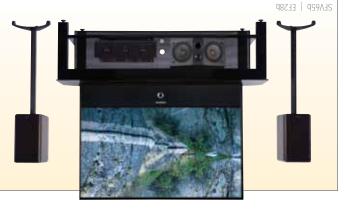

## "ZNOITADNUOA VA JAATS

trademark features such as a wire management path and adjustable feet. full complement of AV components. Choose from four sizes - all with Sanus' extra-thick trosted or black glass to securely support most any TV and a lasting and beautiful silver or black finish. Tops and shelves are made of room look like a warehouse. Heavy-gauge steel is powder-coated with a Now you can have the strength of steel without making your AV gear and Rigid strength and contemporary design in an affordable package

and safely routes wires and cables « Wire management path neatly hides

secure positioning on any floor « Adjustable feet ensure level and

Q6₽V32

MODEL

SFV41s MODEL

**Jaqom** Aqdaa

 $\mathbf{O}$ 

108 x 42 cm / 31.72 kg 42.5" x 17.75" / 70 lbs.

MID SHELF SIZE/CAPACITY

PRODUCT DIMENSIONS (w x d x h)

83.75 x 46.5 cm / 22.75 kg

MID SHELF SIZE/CAPACITY

104 x 23.25 x 53.25 cm

42 x 20.25 cm / 22.75 kg

MID SHELF SIZE/CAPACITY

.20102 / "27.91 x "27.71