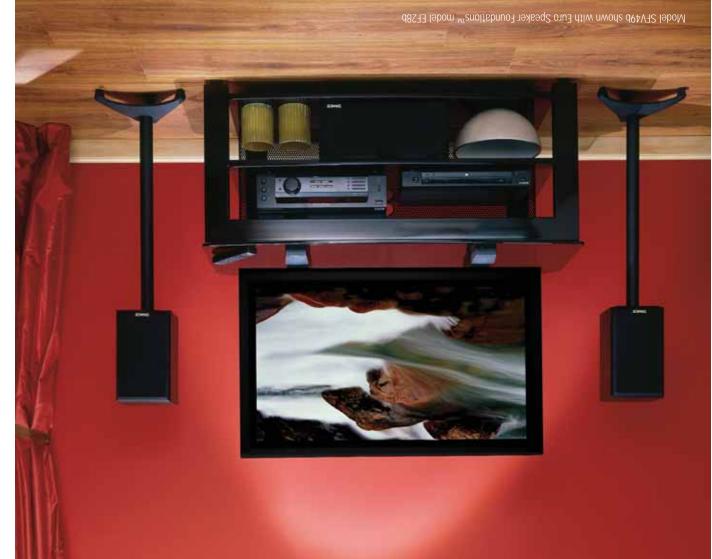

## "ZNOITADNUOA VA JAATS

trademark features such as a wire management path and adjustable feet. full complement of AV components. Choose from four sizes - all with Sanus' extra-thick trosted or black glass to securely support most any TV and a lasting and beautiful silver or black finish. Tops and shelves are made of room look like a warehouse. Heavy-gauge steel is powder-coated with a Now you can have the strength of steel without making your AV gear and Rigid strength and contemporary design in an affordable package

and safely routes wires and cables « Wire management path neatly hides

secure positioning on any floor « Adjustable feet ensure level and







Q6₽V32

MODEL

SFV41s MODEL

**Jaqom** Aqdaa

 $\mathbf{O}$ 



108 x 42 cm / 31.72 kg 42.5" x 17.75" / 70 lbs.

MID SHELF SIZE/CAPACITY

PRODUCT DIMENSIONS (w x d x h)

83.75 x 46.5 cm / 22.75 kg

MID SHELF SIZE/CAPACITY

104 x 23.25 x 53.25 cm

42 x 20.25 cm / 22.75 kg

MID SHELF SIZE/CAPACITY

.20102 / "27.91 x "27.71

то аб. 25 х 73.75 ст

PRODUCT DIMENSIONS (w x d x h)

Four-Shelf TV/VV Stand with adjustable shelves; available in high-gloss black

27.5" x 21.8" x 29"

DESCRIPTION

PRODUCT DIMENSIONS (w x d x h)

Three-Shelf TV/VX Stand; available in silver

41" x 21" x 21"

DESCRIPTION

33" x 18.25" / 50 lbs.

Three-Shelf Widescreen TV/AV Stand; available in high-gloss black

MD 98 X 6.18 X 56 cm

20" x 20.25" x 22"

DESCRIPTION

MODEL SFV41 ONLY silver (s) high-gloss black (b)

1