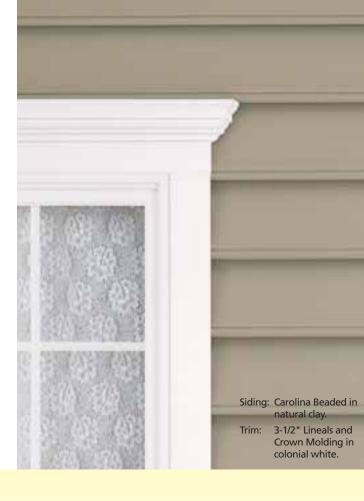

## CAROLINA BEADED™

Trim:

Front Cover Siding: Carolina Beaded in heritage cream. 3-1/2" Lineals and Crown Molding in colonial white and 4-Piece Corner System in colonial white with natural clay insert.

Shown Here Carolina Beaded in colonial white.

### UNIQUE STYLE FOR TRADITIONAL, OLD WORLD CHARM

Carolina Beaded in sandstone beige.