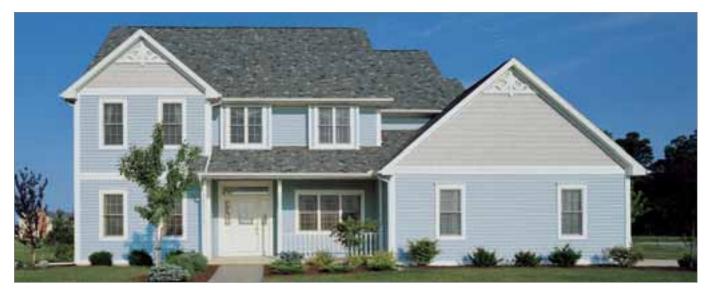

# Finishing Touches Start with Decorative Trim Two great choices for one authentic, real wood look.

#### Vinyl Carpentry

Vinyl Carpentry™ trim offers you a wide array of decorative design possibilities to accent your home's exterior. Replicate the look of real wood with a wonderful assortment of styles and colors - and they never need painting.

#### Restoration Millwork<sup>n</sup>

Restoration Millwork™ cellular PVC trim makes an authentic statement on your home. Available in smooth and realistic woodgrain TrueTexture™ finish in a wide variety of traditional and specialty profiles - you can also mill it or paint it to create custom designs.