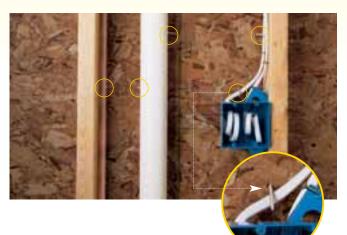

#### **STUDfinder for Security and Performance**

- Nailing to studs provides a strong and secure connection.
- Protects against blow offs from under nailing.
- Protects against buckling from over nailing.
- Helps avoid nailing into hazardous items between studs like plumbing or wiring.

STUDfinder... because beauty and performance start with a quality installation.

m