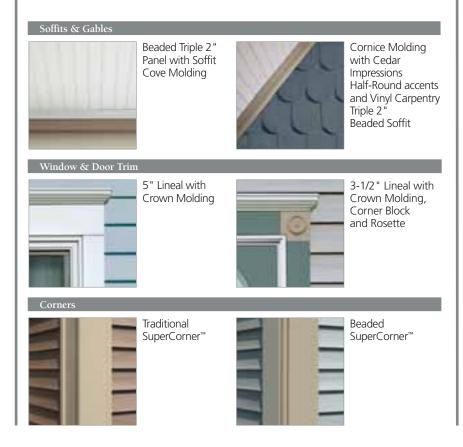

# Finishing Touches Start with Decorative Trim Two great choices for one authentic, real wood look.

#### Vinyl Carpentry

Vinyl Carpentry™ trim offers you a wide array of decorative design possibilities to accent your home's exterior. Replicate the look of real wood with a wonderful assortment of styles and colors - and they never need painting.

#### Restoration Millwork<sup>n</sup>

Restoration Millwork™ cellular PVC trim makes an authentic statement on your home. Available in smooth and realistic woodgrain TrueTexture™ finish in a wide variety of traditional and specialty profiles - you can also mill it or paint it to create custom designs.

Trimboards, Sheets, Corners, Beadboard, Brickmould, Drip Cap and more...

Window & Door Casings, Panels, Detailed Millwork and Special J-Pocket Accessories for Vinyl Siding

Column enclosures, Soffit, Fascia or Custom Milled Designs