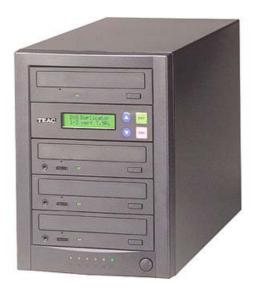

## CD / DVD DUPLICATORS

## DVW/D13A

Overview Specifications Resources Images Buy Now

- Stand Alone 1x3, true 16x drives
- 160 GB Internal Hard Drive
- Record CD to CD-R at up to 48x speeds
- Switchable Voltage (115V AC or 220V AC)
- Multiple Eject Disc Mode (Eject all, Eject good only, and Manual eject)
- Edit Track Function (CD Only) CD to CD Edit or CD to HDD Edit
- Continuous copying Cool-down periods not required
- No software or PC connection required
- User-friendly LCD Display menu
- Intelligent Auto Detection of DVD±R and DVD±RW media
- 17.25" x 7.5" x 18" (438.1 x 190.5 x 457.2 mm)
- 23.5 lbs (10.6 kg)