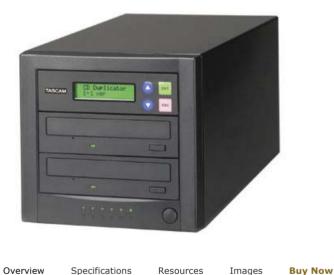

## CD-D11U

TASCAM's new CD-D11U, CD-D13 and CD-D17HD CD duplicators employ 52x-speed, reliable TEAC

drives for dependable performance in critical professional settings.

The CD-D11U is a 1x1 duplicator with a USB 2.0 jack for computer connection and RCA outputs to check the source disc before duplication. The CD-D13 is an affordable, high-speed 1x3 duplicator for studios, churches and other installations. The CD-D17HD 1x7 duplicator includes a hard drive for ultra-fast copies compared to using a CD drive. Any one of these duplicators are perfect for record labels, churches, software duplication and other applications that demand fast, reliable duplication.