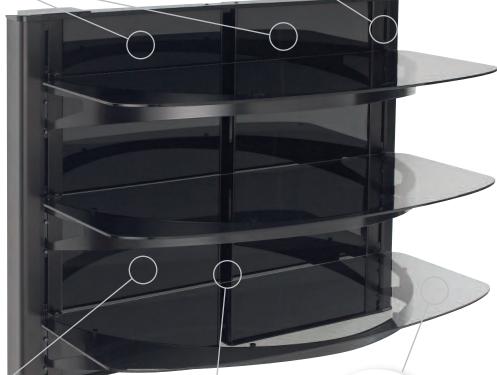

MODEL......VF5023-B1
WEIGHT CAPACITY ......75 lbs./shelf
AVAILABLE ......NOW

MODEL......VF5022-B1
WEIGHT CAPACITY .....75 lbs./shelf
AVAILABLE ......NOW

Interchangeable black glass and wood back panels match any décor

Large, stable glass shelves are adjustable and hold up to 75 lbs. each

Cable management channel easily routes cabling behind unit