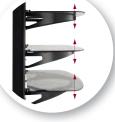

Large, stable glass shelves are adjustable and hold up to 75 lbs. each

Cable management channel easily routes cabling behind unit