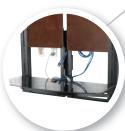

Specially designed extruded aluminum brackets simplify installation by providing both lateral and vertical adjustment

Back panels are slightly offset from wall to easily conceal cables, surge protectors or wall outlets