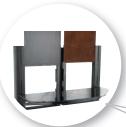

MODEL......VF5023-B1
WEIGHT CAPACITY ......75 lbs./shelf
AVAILABLE ......NOW

MODEL......VF5022-B1
WEIGHT CAPACITY .....75 lbs./shelf
AVAILABLE ......NOW

Interchangeable black glass and wood back panels match any décor

Specially designed extruded aluminum brackets simplify installation by providing both lateral and vertical adjustment

Back panels are slightly offset from wall to easily conceal cables, surge protectors or wall outlets

Large, stable glass shelves are adjustable and hold up to 75 lbs. each

Cable management channel easily routes cabling behind unit