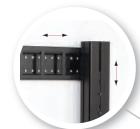

Specially designed extruded aluminum brackets simplify installation by providing both lateral and vertical adjustment

Back panels are slightly offset from wall to easily conceal cables, surge protectors or wall outlets