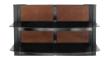

MODEL......VF5023-B1
WEIGHT CAPACITY ......75 lbs./shelf
AVAILABLE ......NOW

MODEL......VF5022-B1
WEIGHT CAPACITY .....75 lbs./shelf
AVAILABLE ......NOW

Interchangeable black glass and wood back panels match any décor

Specially designed extruded aluminum brackets simplify installation by providing both lateral and vertical adjustment

Back panels are slightly offset from wall to easily conceal cables, surge protectors or wall outlets

Large, stable glass shelves are adjustable and hold up to 75 lbs. each

Cable management channel easily routes cabling behind unit