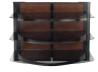

MODEL......VF5023-B1
WEIGHT CAPACITY ......75 lbs./shelf
AVAILABLE ......NOW

MODEL......VF5022-B1
WEIGHT CAPACITY .....75 lbs./shelf
AVAILABLE ......NOW

Interchangeable black glass and wood back panels match any décor

Specially designed extruded aluminum brackets simplify installation by providing both lateral and vertical adjustment

Back panels are slightly offset from wall to easily conceal cables, surge protectors or wall outlets

Large, stable glass shelves are adjustable and hold up to 75 lbs. each

Cable management channel easily routes cabling behind unit