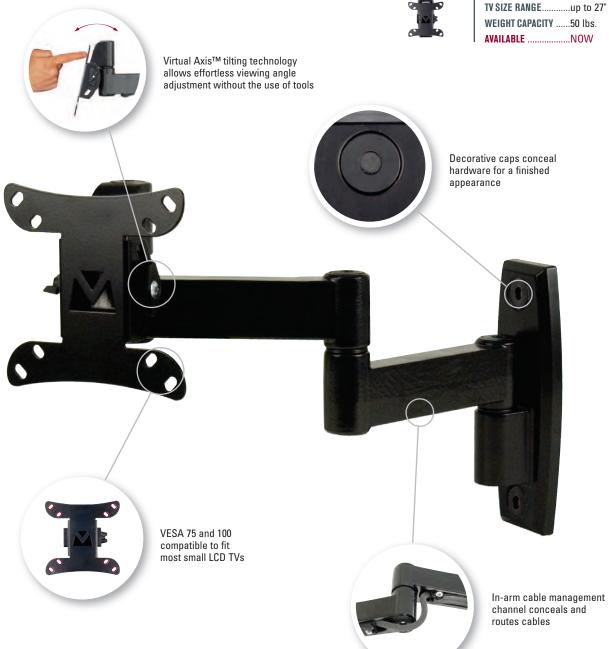

## **Small Full-Motion Mounts**

Our latest small full-motion wall mounts are the perfect space-saving solution for the home or office. The SF203, SF208 and SF213 feature Virtual Axis™ technology for effortless tilting motion, as well as in-arm cable management channels and post-installation level adjustments.

| 1  | MODEL             | SF203   |
|----|-------------------|---------|
| 69 | TV SIZE RANGE     | up to 2 |
| E. | WEIGHT CAPACITY . | 50 lbs. |
|    | AVAILABLE         | NOW     |