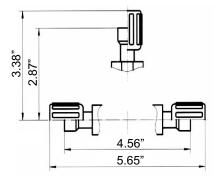

## Dimensions: Connections (ref. no. 75, 77 and 30)

C 67

IPS welded spigot connections (on request)

Space saver (pos. X, Y or Z)