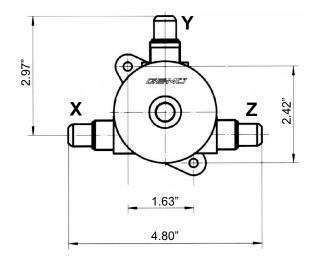

## Dimensions: Connections (ref. no. 75, 77 and 30)

C 67

IPS welded spigot connections (on request)

Space saver (pos. X, Y or Z)