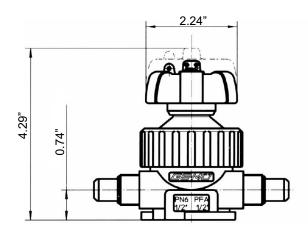

## Dimensions: Connections (ref. no. 75, 77 and 30)

C 67

IPS welded spigot connections (on request)

Space saver (pos. X, Y or Z)