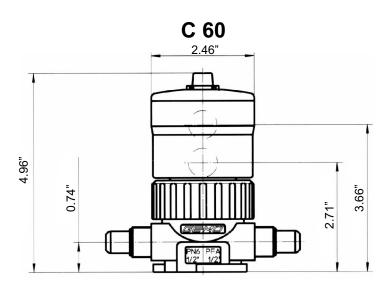

## Dimensions: Connections (ref. no. 75, 77 and 30)

C 67

IPS welded spigot connections (on request)

Space saver (pos. X, Y or Z)