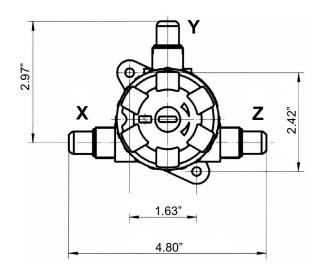

## How to order

| C67 / Y8 / T /                                                                                                                                            | 75 / 30 / 5A /                                                                                                                                        | 0 / HPW                                                                          | / X8 / 75                                                                                                                                                           |  |
|-----------------------------------------------------------------------------------------------------------------------------------------------------------|-------------------------------------------------------------------------------------------------------------------------------------------------------|----------------------------------------------------------------------------------|---------------------------------------------------------------------------------------------------------------------------------------------------------------------|--|
| Type       C60         C67       C67         Space Saver Option       Y - axis         Size       8 1/2" tube, DN 10         12 3/4" tube, DN 15       15 | ection<br>Body<br>material<br>30 PFA<br>Diaphragm<br>material<br>5A TFM<br>Connections                                                                | Operation<br>0 manual<br>1 normally closed<br>2 normally open<br>3 double acting | Main tube<br>Connections<br>Flare connections<br>75 with PVDF nut<br>77 with PFA nut<br>30 IPS Spigot<br>Space Saver Option<br>X - axis<br>Z - axis<br>S - X+Z axis |  |
| Body configuration<br>T T-valve body                                                                                                                      | <ul> <li>75 Flare connection with PN</li> <li>77 Flare connection with PF</li> <li>30 IPS Welded Spigot Conr<br/>(1/2" Only - Upon Inquiry</li> </ul> | A nut<br>nections                                                                | Size<br>8 1/2" tube, DN 10<br>12 3/4" tube, DN 15                                                                                                                   |  |

## Dimensions: Connections (ref. no. 75, 77 and 30)

C 67

IPS welded spigot connections (on request)

Space saver (pos. X, Y or Z)