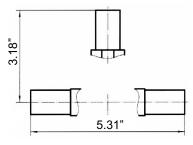

## How to order

| C67 / Y8 / T /                                                                                                                                            | 75 / 30 / 5A /                                                                                                                                        | 0 / HPW                                                                          | / X8 / 75                                                                                                                                                           |  |
|-----------------------------------------------------------------------------------------------------------------------------------------------------------|-------------------------------------------------------------------------------------------------------------------------------------------------------|----------------------------------------------------------------------------------|---------------------------------------------------------------------------------------------------------------------------------------------------------------------|--|
| Type       C60         C67       C67         Space Saver Option       Y - axis         Size       8 1/2" tube, DN 10         12 3/4" tube, DN 15       15 | ection<br>Body<br>material<br>30 PFA<br>Diaphragm<br>material<br>5A TFM<br>Connections                                                                | Operation<br>0 manual<br>1 normally closed<br>2 normally open<br>3 double acting | Main tube<br>Connections<br>Flare connections<br>75 with PVDF nut<br>77 with PFA nut<br>30 IPS Spigot<br>Space Saver Option<br>X - axis<br>Z - axis<br>S - X+Z axis |  |
| Body configuration<br>T T-valve body                                                                                                                      | <ul> <li>75 Flare connection with PN</li> <li>77 Flare connection with PF</li> <li>30 IPS Welded Spigot Conr<br/>(1/2" Only - Upon Inquiry</li> </ul> | A nut<br>nections                                                                | Size<br>8 1/2" tube, DN 10<br>12 3/4" tube, DN 15                                                                                                                   |  |

## Dimensions: Connections (ref. no. 75, 77 and 30)

C 67

IPS welded spigot connections (on request)

Space saver (pos. X, Y or Z)