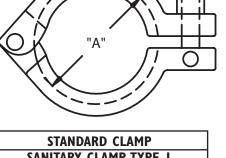

| 3 SEGMENT CLAMP                    |      |  |
|------------------------------------|------|--|
| SANITARY CLAMP TYPE 2              |      |  |
| Size Range: I 1/2" to 4" TUBE O.D. |      |  |
| SIZE (TUBE O.D.)                   | ØA   |  |
| 1-1 1/2"                           | 2.1" |  |
| 2"                                 | 2.6" |  |
| 2 1/2"                             | 3.1" |  |
| 3"                                 | 3.7" |  |
| 4"                                 | 4.8" |  |