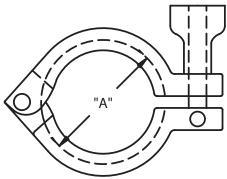

| STANDARD CLAMP<br>SANITARY CLAMP TYPE I |      |  |  |
|-----------------------------------------|------|--|--|
|                                         |      |  |  |
| SIZE (TUBE O.D.)                        | Ø A  |  |  |
| 1/2 - 3/4"                              | 1.1" |  |  |
| 1-1 1/2"                                | 2.1" |  |  |
| 2"                                      | 2.6" |  |  |
| 2 1/2"                                  | 3.1" |  |  |
| 3"                                      | 3.7" |  |  |
| 4"                                      | 4.8" |  |  |
| 6"                                      | 6.7" |  |  |