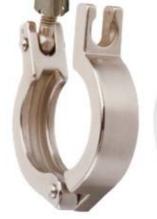

| 3 SEGMENT CLAMP                    |      |  |
|------------------------------------|------|--|
| SANITARY CLAMP TYPE 2              |      |  |
| Size Range: I 1/2" to 4" TUBE O.D. |      |  |
| SIZE (TUBE O.D.)                   | ØA   |  |
| 1-1 1/2"                           | 2.1" |  |
| 2"                                 | 2.6" |  |
| 2 1/2"                             | 3.1" |  |
| 3"                                 | 3.7" |  |
| 4"                                 | 4.8" |  |