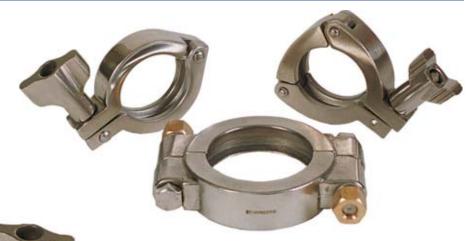

## Fig. 151

## **SANITARY CLAMPS**

**Size Range:** 1/2" through 6" tube.

Material: 304 Stainless.

Finish: 26 RA.

Service: Used in connection of

sanitary tube & fittings.

Ordering: Specify figure number,

name, clamp type number and tube size.