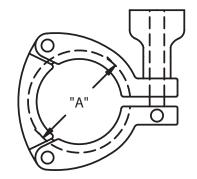

| STANDARD CLAMP<br>SANITARY CLAMP TYPE I |      |  |  |
|-----------------------------------------|------|--|--|
|                                         |      |  |  |
| SIZE (TUBE O.D.)                        | Ø A  |  |  |
| 1/2 - 3/4"                              | 1.1" |  |  |
| 1-1 1/2"                                | 2.1" |  |  |
| 2"                                      | 2.6" |  |  |
| 2 1/2"                                  | 3.1" |  |  |
| 3"                                      | 3.7" |  |  |
| 4"                                      | 4.8" |  |  |
| 6"                                      | 6.7" |  |  |