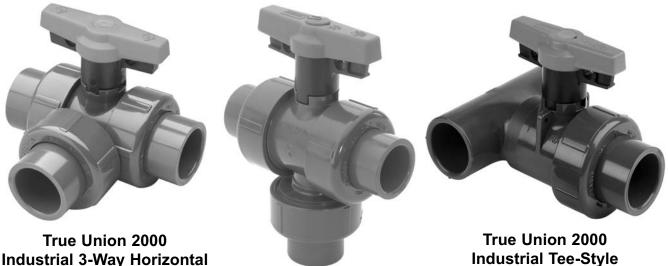

**True Union 2000 Industrial Ball Valve** 

**Diverter Ball Valve** 

**True Union 2000** Industrial Ball Check Valve

True Union 2000 **Standard Ball Valve** 

**True Union 2000 Industrial 3-Way Vertical Ball Valve** 

**Industrial Tee-Style Ball Valve**