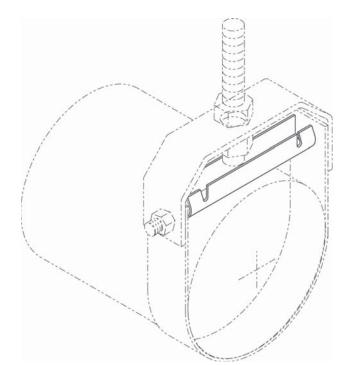

## Fig. 1CBS - Clevis Bolt Spacer

Size Range - Size 1" thru 20" clevis hanger

Material – Carbon Steel

**Function** — Used as a spacer at a seismic brace location to keep clevis hanger from collapsing during seismic event.

**Installation Note** — Fig. 1CBS fits easily over the cross bolt and attaches by pinching tabs down.

Finish - Mil Galvanized

Note - Available in HDG finish or Stainless Steel materials.

Component of State of