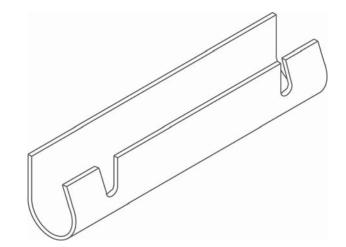

## Fig. 1CBS - Clevis Bolt Spacer

Size Range - Size 1" thru 20" clevis hanger

Material – Carbon Steel

**Function** — Used as a spacer at a seismic brace location to keep clevis hanger from collapsing during seismic event.

**Installation Note** — Fig. 1CBS fits easily over the cross bolt and attaches by pinching tabs down.

Finish - Mil Galvanized

Note - Available in HDG finish or Stainless Steel materials.

Component of State of