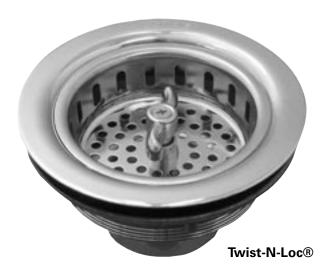

## TWIST-N-LOC®

## **Description**

The world's finest basket strainer. The twist wrist action creates a positive metal to metal leakproof seal. Manufactured with the high quality materials that this design deserves. Deluxe chrome plated brass body, 300 series stainless steel basket, chrome plated brass hand knob and post. Extra large locknut and tailnut for easy installation. Zinc nuts standard. Available with brass tailnut (SS-304BTN) or brass locknut and tailnut (SS-304B). Fits 3-1/2" to 4" sink openings.