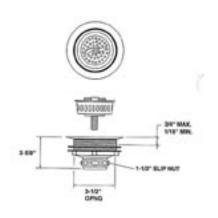

## **Description**

The world's finest basket strainer. The twist wrist action creates a positive metal to metal leakproof seal. Manufactured with the high quality materials that this design deserves. Deluxe chrome plated brass body, 300 series stainless steel basket, chrome plated brass hand knob and post. Extra large locknut and tailnut for easy installation. Zinc nuts standard. Available with brass tailnut (SS-304BTN) or brass locknut and tailnut (SS-304B). Fits 3-1/2" to 4" sink openings.