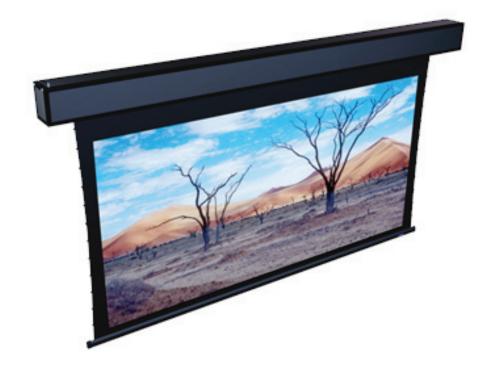

## Model ABB ElectriScreen

Stewart's Large Venue ElectriScreen models are custom engineered for applications that require large-scale video projection displays

- Electronically controlled retractable screen systems
- Available with a variety of Stewart's award winning front and rear projection materials
- Exclusive Tab-Guy™ tensioning system with "floating batten" ensures a smooth and flat screen surface
- Matte black over-scan border\* provides for a perfectly masked image area
- Aluminum extrusion and fire retardant Sintra housing
- · Access panel for easy maintenance
- Standard Low Voltage Control with 3-button switch (optional control systems available upon request)
- Available in production sizes up to 14 feet by 18 feet 4 inches
- 6-inch Diameter roller-tube
- Compact in-tube motor
- Available in 100 Volt, 120 Volt and 240 Volt motor options