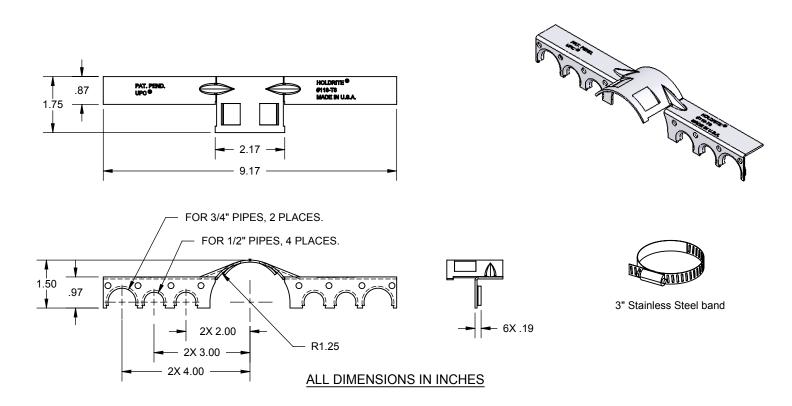

## PRODUCT SPECIFICATION DRAWING HOLDRITE® #118-T8

The HOLDRITE® #118-T8 is a Copper-Bonded™ bracket designed to support 1/2" and 3/4" tubing. This bracket mounts directly onto a horizontal or vertical pipe. It is designed to position water supplies for lavatories and other fixtures and is ideal as a mid span support within a 2-1/2" or wider wall. Packaged with a self-locking 3" stainless steel band and self-adhesive isolation felt. When used for copper tubing, solder directly to the bracket. Heat the tubing, not the bracket.

## **Product Information:**

- Material: 16 gage CRS, Copper-Bonded™
- Load rating: 25 pounds
- UPC / IPC / IAPMO listed

| Product Submittal  |      |
|--------------------|------|
| Job Name:          |      |
| Date:              |      |
| Part Number:       | Qty: |
|                    |      |
|                    |      |
| Architect / Owner: |      |
|                    |      |
| Contractor:        |      |
|                    |      |
| Notes:             |      |
|                    |      |
|                    |      |
|                    |      |