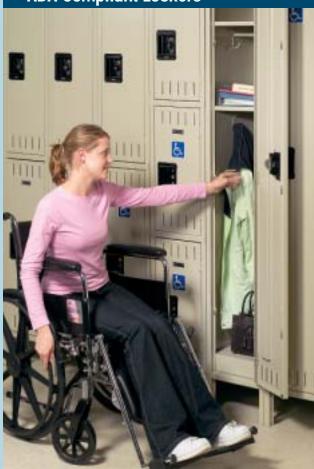

## **ADA Compliant Lockers**

It's important in the public sector to offer and identify accessibility for those that require enhanced access. Tennsco ADA Compliant Lockers are specifically designed to provide easier access to contents from a seated position. This is achieved through your choice of a bottom riser to raise the lower shelf, an ADA compliant lock, or coat hooks and upper shelf at a reduced height.

The special ADA compliant lock allows the locker to be opened by simply inserting the key. No turning of the key is required allowing for single handed operation.

Best of all, Tennsco will modify several of their standard lockers offering a variety of choices. ADA Compliant lockers are available for single tier, the bottom locker of a double tier, or the bottom two lockers of a triple tier.

These ADA Compliant lockers are shipped with the universal handicap symbol to notify those not to block access to these lockers.