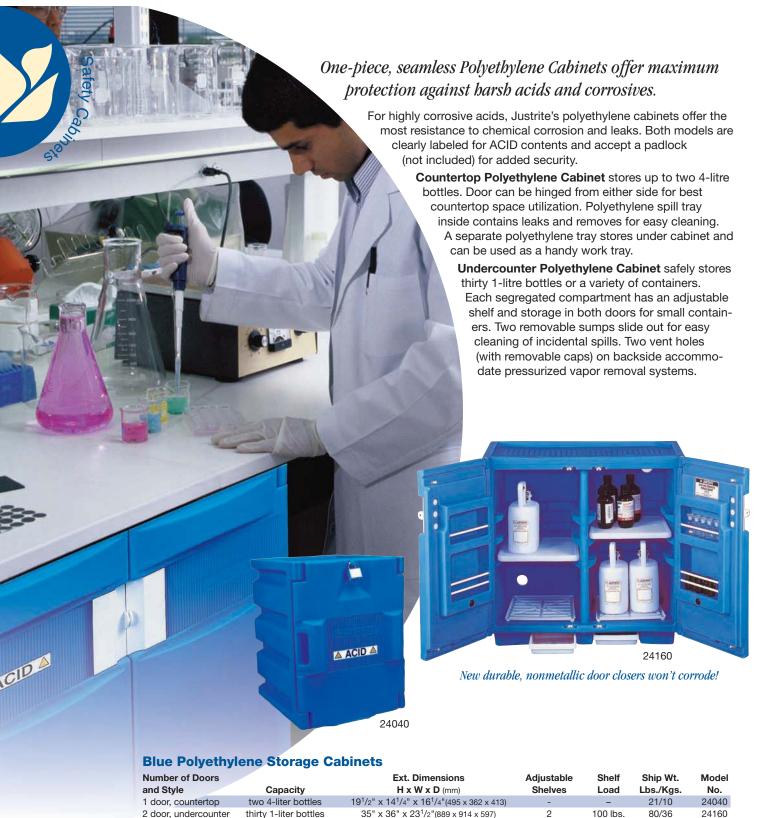

## **INNOVATIVE SOLUTIONS**

2 door, undercounter

The first to introduce a one-piece molded polyethylene storage cabinet for corrosive liquid storage, Justrite continually develops products to meet the unique storage requirements laboratory professionals face when handling harsh acids.

100 lbs.

80/36

24160

thirty 1-liter bottles