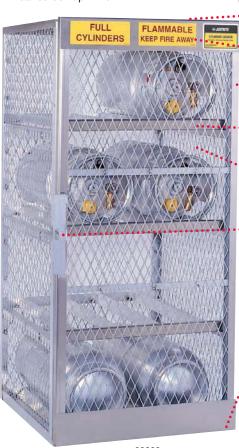

## Non-rusting, durable and secure storage for LPG and compressed gas cylinders

- stanids k · Weather-resistant, all-welded aluminum construction stands up to abusive outdoor elements - won't rust, discolor or corrode.
  - · Unique slanted roof design sheds rain and ice.
  - Quick-look, wire mesh sides prevent dangerous build-up of flammable gases.
  - 66% lighter than steel for easy placement and handling.
  - Heavy-gauge aluminum construction is 20% heavier than similar models the heaviest gauge aluminum locker available. Extruded frame adds exceptional strength.
  - Four labels included: (2 warning, 2 identification).
  - · Ships fully assembled saves set-up time.

23003

- Comes complete with warning and full/empty cylinder labels.
- Extruded .125" (3mm) thick, heavy aluminum framework provides superior strength.
- Easy-to-use rack positions cylinders securely and stores 20 and 33 lb. (9 and 15 kg.) cylinders.
- Heavy, expanded, .065" (1.65mm) thick aluminum mesh panels and all-welded construction resist abusive outdoor elements - won't rust or discolor.
- Padlock lug for security.
- Aluminum's long lasting durability keeps your gas cylinders safe and your property looking clean.
- Ships fully assembled to save on set-up time. Weighs 66% lighter than steel - costs less to ship and easier to position.
- A pre-drilled hole at each corner accepts 1/2" (12.7mm) anchor bolts for maximum security and stability.
- Cylinders stay clear of ground with heavy-duty bottom rack on horizontal locker or strong floor plate on vertical storage locker.