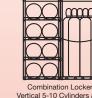

Horizonta

8 Cylinders 23003

16 Cylinders 23005

Vertical 10 to 20 Cylinders 23007

Vertical 5-10 Cylinders and Horizontal 8 Cylinders 23008

40