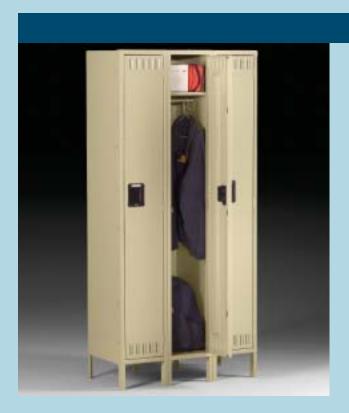

## **Single Tier Lockers**

Single tier lockers are roomy enough for just about any secured storage application. Single Tier lockers are our most popular general purpose locker in factories, schools, hospitals, and other locations where coats and clothing are stored:

- Three coat hooks per opening, plus coat rods on lockers 18" and deeper
- Available in single or three-wide units
- Opening sizes of 12", 15", 18", or 24" wide\*
  Locker depths of 15", 18", 21", or 24"\*
- Positive 3 point locking system in doors
- Available with or without legs
- Louvers for ventilation
- Available fully assembled or unassembled
- Door stiffeners
- Optional locks and other accessories available, refer to pages 20-23.
- Built-in top shelf for lunches, hats, etc.