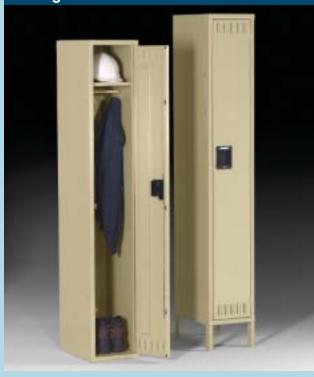

## **Single Tier Lockers**

Single tier lockers are roomy enough for just about any secured storage application. Single Tier lockers are our most popular general purpose locker in factories, schools, hospitals, and other locations where coats and clothing are stored:

- Three coat hooks per opening, plus coat rods on lockers 18" and deeper
- Available in single or three-wide units
- Opening sizes of 12", 15", 18", or 24" wide\*
  Locker depths of 15", 18", 21", or 24"\*
- Positive 3 point locking system in doors
- Available with or without legs
- Louvers for ventilation
- Available fully assembled or unassembled
- Door stiffeners
- Optional locks and other accessories available, refer to pages 20-23.
- Built-in top shelf for lunches, hats, etc.