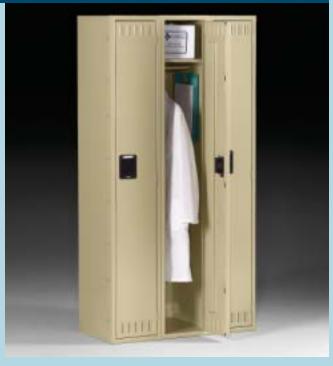

## **Single Tier Lockers**

Single tier lockers are roomy enough for just about any secured storage application. Single Tier lockers are our most popular general purpose locker in factories, schools, hospitals, and other locations where coats and clothing are stored:

- Three coat hooks per opening, plus coat rods on lockers 18" and deeper
- Available in single or three-wide units
- Opening sizes of 12", 15", 18", or 24" wide\*
  Locker depths of 15", 18", 21", or 24"\*
- Positive 3 point locking system in doors
- Available with or without legs
- Louvers for ventilation
- Available fully assembled or unassembled
- Door stiffeners
- Optional locks and other accessories available, refer to pages 20-23.
- Built-in top shelf for lunches, hats, etc.