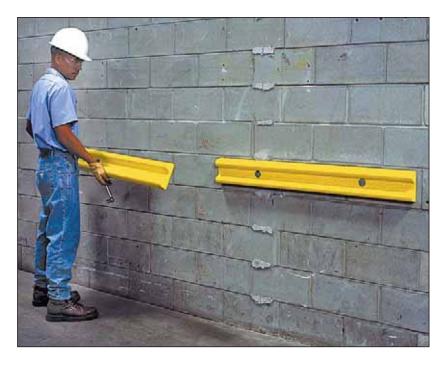

## **ULTRA-WALL PROTECTORS**

Part# 1522

Dimensions: 2" x 6" x 48" (51 mm x 152 mm x 1,219 mm)

Weight: 7 lbs. (3 kg)