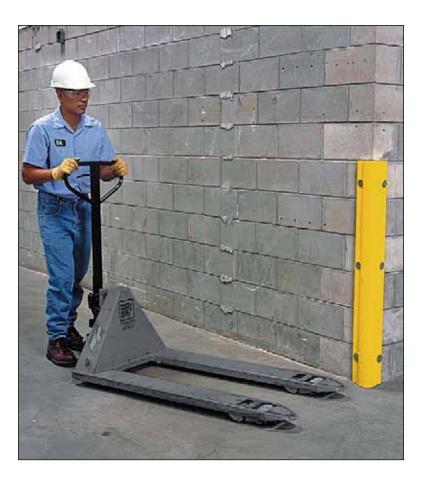

## **ULTRA-WALL PROTECTORS**

Part# 1522

Dimensions: 2" x 6" x 48" (51 mm x 152 mm x 1,219 mm)

Weight: 7 lbs. (3 kg)