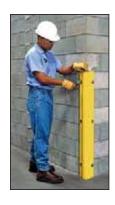

## Ultra Corner Protectors

## **ULTRA-CORNER PROTECTORS**

Part# 1523

Dimensions: 5 3/4" x 5 5/8" x 42" (146 mm x 143 mm x 1,067 mm)

Weight: 5 lbs. (2.5 kg)

- Rugged, polyethylene resists dents, scratches and other damage — no maintenance required.
- Quick and easy installation; hardware kit provided.
- Safety yellow color.