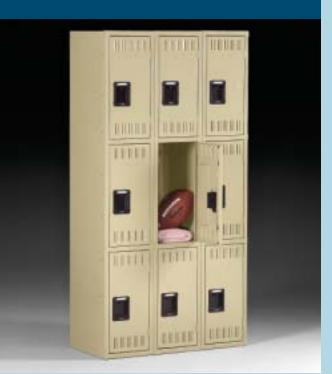

## **Triple Tier Lockers**

Triple tier lockers are ideal for health clubs, gymnasiums, and other applications where ample storage must be balanced with space savings. These units fit three times as many lockers in the space of a single tier locker and feature:

- Three coat hooks per opening
- Available in single or three-wide units
- Opening sizes of 9"\*, 12", or 15" wide\*\*
  Locker depths of 12", 15" or 18"\*\*
- Positive 2 point locking system on doors
- Available with or without legs
- Louvers for ventilation
- Available fully assembled or unassembled
- Door stiffeners
- Optional locks and other accessories available, refer to pages 20-23.