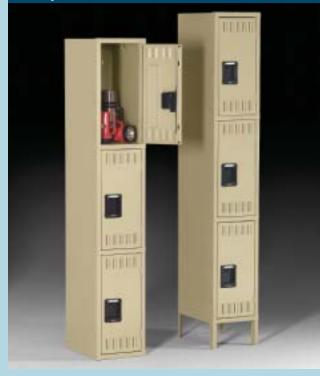

## **Triple Tier Lockers**

Triple tier lockers are ideal for health clubs, gymnasiums, and other applications where ample storage must be balanced with space savings. These units fit three times as many lockers in the space of a single tier locker and feature:

- Three coat hooks per opening
- Available in single or three-wide units
- Opening sizes of 9"\*, 12", or 15" wide\*\*
  Locker depths of 12", 15" or 18"\*\*
- Positive 2 point locking system on doors
- Available with or without legs
- Louvers for ventilation
- Available fully assembled or unassembled
- Door stiffeners
- Optional locks and other accessories available, refer to pages 20-23.