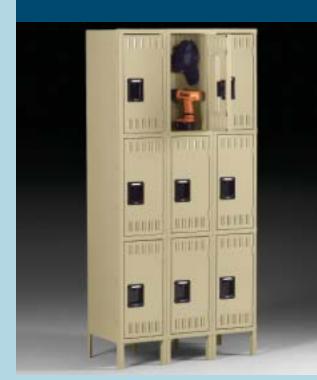

## **Triple Tier Lockers**

Triple tier lockers are ideal for health clubs, gymnasiums, and other applications where ample storage must be balanced with space savings. These units fit three times as many lockers in the space of a single tier locker and feature:

- Three coat hooks per opening
- Available in single or three-wide units
- Opening sizes of 9"\*, 12", or 15" wide\*\*
  Locker depths of 12", 15" or 18"\*\*
- Positive 2 point locking system on doors
- Available with or without legs
- Louvers for ventilation
- Available fully assembled or unassembled
- Door stiffeners
- Optional locks and other accessories available, refer to pages 20-23.