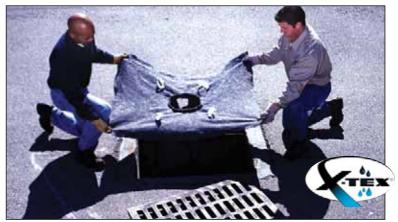

# Ultra Drain Guard, Recycled Model

### Keep Oil And Sediment From Entering Catch Basins With Environmentally Friendly Inserts

- Made completely out of X-TEX material 100% recycled content.
- Superior water flow rate (151 gal/ft.²), together with built-in overflow ports prevents ponding and flooding.
- X-TEX material captures silt and sediment from runoff in addition to absorbing hydrocarbons.
- Quick and easy installation simply lift catch basin grate, lower Drain Guard in place, and replace the grate.
- Helps comply with NPDES, 40 CFR 122.26 (1999) and TMDL requirements.

#### **ULTRA-DRAIN GUARD, RECYCLED MODEL**

Part# 9378, 1Pack • Part# 9379, 10Pack

Wight per unit: 1 lb. (12 kg)

Dimensions: 48" Lx 36" W/ 18" H (1,220 mm x 915 mm x 458 mm)

Performance: pl to 1.26 gallons (5 )Lof oil and up to 40 lbs. (18 kg) of sediment