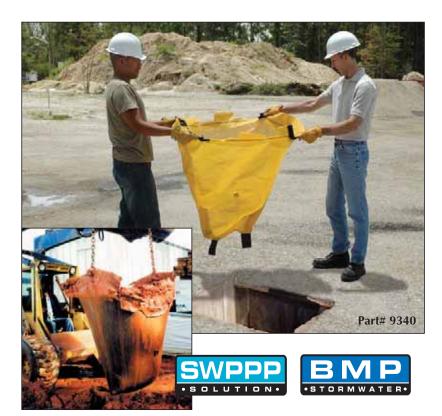

## Ultra Drain Guard, Reusable Model

## Capture Dirt and Sediment At Construction Sites and Other "High Erosion" Areas

- Rugged polypropylene construction can be easily rinsed and reused.
- Deep accumulation pocket (36") can hold up to 500 lbs. of soil, sand, sediment and dirt.
- Designed for easy removal with backhoe, forklift or other equipment.
- Custom sizes available.
- Helps comply with NPDES, 40 CFR 122.26 (1999) and TMDL requirements.

| ULTRA-DRAIN GUARD, REUSABLE MODEL |                                          |
|-----------------------------------|------------------------------------------|
| Part#                             | Dimensions                               |
| 9341                              | 24" x 24" (610 mm x 610 mm)              |
| 9340                              | 24" x 36" (610 mm x 915 mm)              |
| 9342                              | 24" x 48" (610 mm x 1,220 mm)            |
| 9332                              | 24" x 24", CurbStyle (610 mm x 610 mm)   |
| 9330                              | 24" x 36", CurbStyle (610 mm x 915 mm)   |
| 9331                              | 24" x 48", CurbStyle (610 mm x 1,220 mm) |