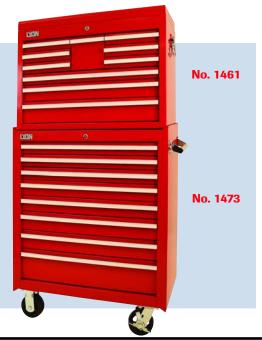

#### 10 Drawer Top Chest (No. 1461)

| Description            | Width   | Depth    | Height  |
|------------------------|---------|----------|---------|
|                        |         |          |         |
| Overall (with casters) | 31%"    | 17½"     | 225/16" |
| Top Tray               | 31"     | 171/16"  | 213/16" |
| 6 Drawers              | 91/2"   | 16¹³/₁6" | 2"      |
| 1 Drawer               | 5%"     | 16¹³/₁6" | 6½"     |
| 1 Drawer               | 273/16" | 16¹³/₁6" | 2"      |
| 1 Drawer               | 273/16" | 16¹³/₁6" | 31/8"   |
| 1 Compartment          | 273/16" | 1613/16" | 45/16"  |

#### 8 Drawer Roller Cabinet (No. 1473)

| Description            | Width   | Depth    | Height |
|------------------------|---------|----------|--------|
|                        |         |          |        |
| Overall (with casters) | 32¾16"  | 18"      | 38%"   |
| 3 Drawers              | 273/16" | 1613/16" | 27/16" |
| 2 Drawers              | 273/16" | 1613/16" | 3"     |
| 2 Drawers              | 273/16" | 1613/16" | 35/8"  |
| 1 Drawer               | 273/16" | 16¹³/₁6" | 61/8"  |