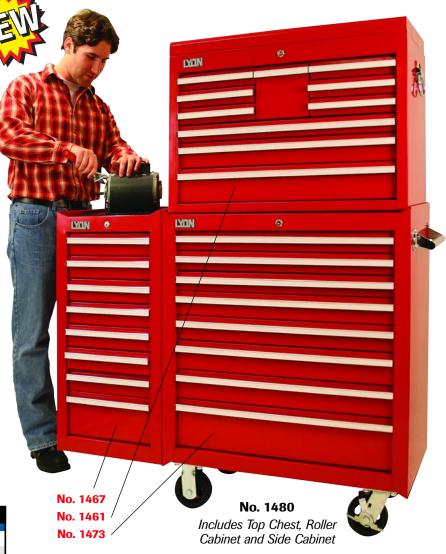

#### 10 Drawer Top Chest (No. 1461)

| Description            | Width   | Depth    | Height  |
|------------------------|---------|----------|---------|
|                        |         |          |         |
| Overall (with casters) | 31%"    | 17½"     | 225/16" |
| Top Tray               | 31"     | 171/16"  | 213/16" |
| 6 Drawers              | 91/2"   | 16¹³/₁6" | 2"      |
| 1 Drawer               | 5%"     | 16¹³/₁6" | 6½"     |
| 1 Drawer               | 273/16" | 16¹³/₁6" | 2"      |
| 1 Drawer               | 273/16" | 16¹³/₁6" | 31/8"   |
| 1 Compartment          | 273/16" | 1613/16" | 45/16"  |

#### 8 Drawer Roller Cabinet (No. 1473)

| Description            | Width   | Depth    | Height |
|------------------------|---------|----------|--------|
|                        |         |          |        |
| Overall (with casters) | 32¾16"  | 18"      | 38%"   |
| 3 Drawers              | 273/16" | 1613/16" | 27/16" |
| 2 Drawers              | 273/16" | 1613/16" | 3"     |
| 2 Drawers              | 273/16" | 1613/16" | 35/8"  |
| 1 Drawer               | 273/16" | 16¹³/₁6" | 61/8"  |

#### 8 Drawer Side Cabinet (No. 1467)

| Description            | Width | Depth | Height |
|------------------------|-------|-------|--------|
|                        |       |       |        |
| Overall (with casters) | 17"   | 18"   | 331/4" |
| 7 Drawers              | 12"   | 15"   | 21/2"  |
| 1 Drawer               | 12"   | 15"   | 5¾"    |

#### No. 1493 Includes Top Chest and Roller Cabinet

Add an 8-Drawer Side Cabinet later!