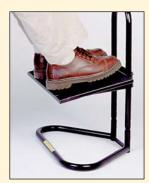

### **Adjusta-Tilt Industrial Footrest**

- Provides easy and precise height and tilt for maximum support and comfort.
- Large 18"w x 12"d platform offers infinite tilt adjustment from 10° to 35°.
- Height adjustment from 3" to 16".

No. 2098