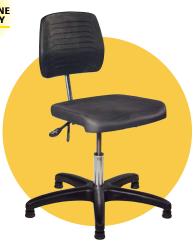

## Deluxe Multi-Function Desk Chair with Extra Large Contoured Seat

- New, 19"w x 17½"d self-skinning foam seat.
- Large padded backrest 15½"w x 12½"h.

No. 2016N - Black Polyurethane

### **Technical/Ergonomic Features**

- Total seat height adjustment 16" to 21". Pneumatic lift allows for automatic 5" adjustment while seated.
- Seat and back ergonomically designed to promote good posture. Waterfall front to ease pressure behind the knees. Contoured back with tilt for lumbar support.
- 26" molded nylon base with webbed fiber-glass reinforcement.
- Ideal for computer users.
- Optional casters and armrests available. See page 130.
- 250 lb. capacity.