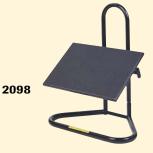

### **Adjusta-Tilt Industrial Footrest**

- Provides easy and precise height and tilt for maximum support and comfort.
- Large 18"w x 12"d platform offers infinite tilt adjustment from 10° to 35°.
- Height adjustment from 3" to 16".

No. 2098