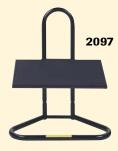

#### **Industrial Footrest**

- Large 18"w x 12"d platform is fixed at a comfortable 10° angle..
- Adjusts vertically from 3" to 16".

No. 2097