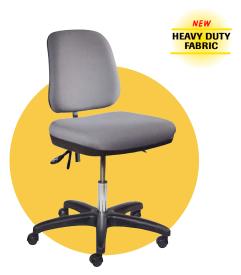

### Deluxe Multi-Function Upholstered Office Chair

- Extremely durable, abrasion resistant fabric.
- Extra large 3" thick molded foam seat 20"w x 18"d.
- Extra large backrest 16"w x 15"h.
- Includes hard floor casters.

No. 2006N - Gray Fabric

An essential component for truly ergonomic work stations, Lyon footrests provide an elevated platform to alleviate pressure on thighs and improve circulation while accommodating tasks on a high work surface. Relaxes tired feet and helps prevent muscle strain that may