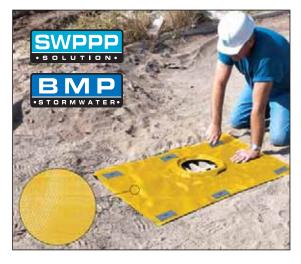

## Ultra 🏵 Grate Guard Plus®

## Install Catch Basin Filters Without Removing Street Grates

- Units are trimmed to fit almost any size drain. No need to stock multiple products or sizes to fit different drains.
- Installs quickly and easily with included hardware grate does not need to be moved or lifted.
- Rugged, polymer components will not rust or corrode.
- Built-in overflow port eliminates ponding and flooding during major rainfall events.
- Woven polypropylene construction provides superior strength and durability.
- Available for standard street drains and combination drains (street drains with curb inlets).
- Helps comply with NPDES, 40 CFR 122.26 (1999) and TMDL requirements.

U.S. Patent Pending

| ULTRA-GRATE GUARD PLUS |                                                                                                                                                          |  |  |
|------------------------|----------------------------------------------------------------------------------------------------------------------------------------------------------|--|--|
| Part# 9130             | Ultra-Grate Guard Plus, fits drains up to 48" x 59" (1,220 mm x 1,499 mm)                                                                                |  |  |
| Part# 9142             | Ultra-Grate Guard Plus, Curb-Style for combination drains, fits grates up to 48" x 54" (1,220 mm x 1,372 mm) and curb inlets 22"–35" (559 mm x 889 mm)   |  |  |
| Part# 9143             | Ultra-Grate Guard Plus, Curb-Style for combination drains, fits grates up to 54" x 60" (1,372 mm x 1,524 mm) and curb inlets 36"–60" (915 mm x 1,524 mm) |  |  |