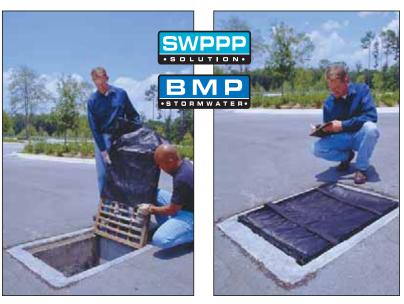

## Ultra 😂 Grate Guard®

## Capture Sediment, Silt And Other Debris Before They Enter Our Waterways

- For use with flat grate catch basins.
- Allows run-off to flow through while blocking sediment and/or capturing oil.
- Standard and custom sizes available.
- Helps comply with NPDES, 40 CFR 122.26 (1999) and TMDL requirements.

U.S. Patent No. 5,725,782

| ULTRA-GRATE GUARD                                                                                                                           |                                                                   |                           |                                                   |  |
|---------------------------------------------------------------------------------------------------------------------------------------------|-------------------------------------------------------------------|---------------------------|---------------------------------------------------|--|
| Part# 9272-SED                                                                                                                              | Sediment Only Model, 18" x 24" x 4" (458 mm x 610 mm x 102 mm)    | Weight: 2.5 lbs. (1 kg)   |                                                   |  |
| Part# 9278-SED                                                                                                                              | Sediment Only Model, 24" x 48" x 4" (610 mm x 1220 mm x 102 mm)   | Weight: 3.0 lbs. (1.5 kg) |                                                   |  |
| Part# 9272-0/S                                                                                                                              | Oil & Sediment Model, 18" x 24" x 4" (458 mm x 610 mm x 102 mm)   | Weight: 3.0 lbs. (1.5 kg) | Absorbs up to 1.375 gallons (5 L) of oil per unit |  |
| Part# 9278-0/S                                                                                                                              | Oil & Sediment Model, 24" x 48" x 4" (610 mm x 1,220 mm x 102 mm) | Weight: 3.5 lbs. (1.5 kg) | Absorbs up to 1.375 gallons (5 L) of oil per unit |  |
| Other stock sizes and custom sizes available. Replacement Oil-Only Absorbent Pillows Available for Oil & Sediment Model Ultra-Grate Guards. |                                                                   |                           |                                                   |  |