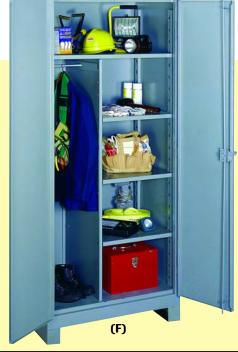

### (F) 36", 48" & 60" Wide Combination Cabinets

Combines garment with package and supply item storage in one convenient unit. Includes fixed, full-width top shelf.

- Three half-shelves adjustable on 3" centers.
- Adjacent wardrobe compartment includes coat rod to accommodate garments on hangers.

No. 1121 - Cabinet, 36"w x 24"d x 82"h

No. 1148 - Cabinet, 48"w x 24"d x 82"h

No. 1149 - Cabinet, 60"w x 24"d x 82"h

No. 1162 - Half Shelf for 1121

**No. 1165** – Half Shelf for 1148

No. 1166 - Half Shelf for 1149