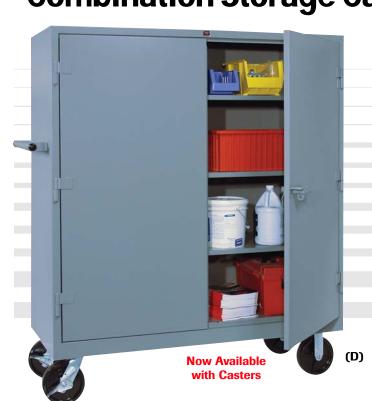

#### (D) Big 60" Wide Storage Cabinet

Extra wide and 24" deep, these cabinets also function as storage closets on the shop floor, offering

- · Load capacity of 1450 lbs. per shelf.
- · Wide double doors for easy access.
- Three full-width shelves are adjustable on 3" centers.

**No. 1170** – Cabinet, 60"w x 24"d x 60"h with 6" polyolefin casters\* (2 swivel with brakes; 2 rigid without brakes.)

\* 700 lb. capacity each, 2800 lb. total

**No. 1145** – Cabinet, 60"w x 24"d x 82"h

**No. 1146** – Extra Shelf, 60"w x 21<sup>11</sup>/<sub>16</sub>"d

**No. 1118** – Bolt-On Legs, 24"d to retrofit cabinets purchased prior to 7/15/02