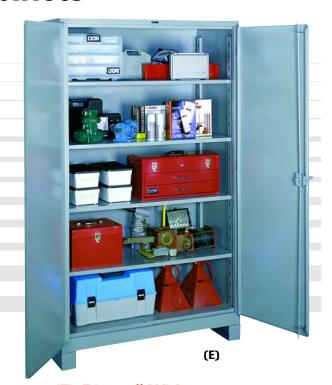

## (E) Big 48" Wide Storage Cabinet

Extra wide and 24" deep, these cabinets also function as storage closets on the shop floor, offering

- · Load capacity of 1450 lbs. per shelf.
- · Wide double doors for easy access.
- Four full-width shelves are adjustable on 3" centers.

**No. 1120** – Cabinet, 48"w x 24"d x 82"h **No. 1120DP** – Same as No. 1120 with Diamond Perf Doors

**No. 1147** - Cabinet. 48"w x 24"d x 64"h

**No. 1161** – Extra Shelf, 48"w x 2411/16"d

**No. 1118** – Bolt-On Legs, 24"d to retrofit cabinets purchased prior to 7/15/02