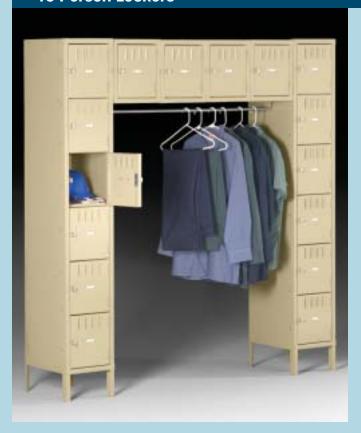

## **16 Person Lockers**

Get all the benefits of economical box lockers plus the advantage of hanging space for full length garments! This efficient design can accommodate sixteen people per unit – an ideal alternative when full length storage and tight space are primary considerations.

- 16 openings, 12" wide x 12" high x 18" deep
- Rugged padlock hasps
- Available with or without legs
- Louvers for ventilation
- · Available assembled or unassembled
- Coat rod included
- Optional built-in locks