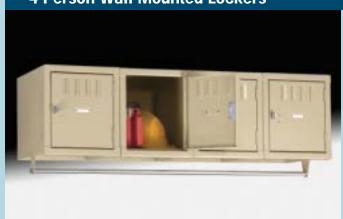

## **4 Person Wall Mounted Lockers**

When floor space is at a premium, the 4 person wall mounted unit is the solution. The individual boxes are welded together to give this hanging unit added strength. The standard coat rod can be left off for flush mounting.

- Four compartments 12" wide x 12" high x 18" deep
- Rugged padlock hasps
- Louvers for ventilation
- Comes fully assembled except for coat rod
- Coat rod included
- Optional built-in locks