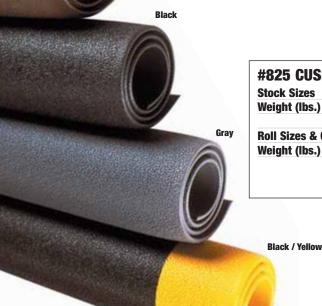

#825 CUSHION STAT™

| JUUR JIZUS                | 2 X 3    | 3 X 3    | 3 X IU     |            |
|---------------------------|----------|----------|------------|------------|
| Weight (lbs.)             | 4.1      | 10.2     | 19.2       |            |
|                           |          |          |            |            |
| Roll Sizes & Custom Sizes | 3' x 60' | 4' x 60' | 3¹ Widths  | 4' Widths  |
| Weight (lbs.)             | 114.6    | 168      | .64/sq.ft. | .64/sq.ft. |