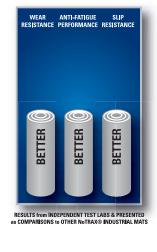

## **CUSHION STAT<sup>TM</sup> with DYNA-SHIELD®**

- Sales Tip: Ideal product for basic anti-fatigue and antistatic relief in an office or light-duty application.
- Where to Specify: Work station environment that requires anti-fatigue relief while working with delicate circuitry or components
- Dissipative /anti-static matting is formulated to absorb static electricity. This matting drains static from worker keeping sensitive circuitry from damage.
- Specially compounded pebble-embossed PVC sponge manufactured with NOTRAX® exclusive Dyna-Shield® protective top layer.
- All four sides are beveled to minimize trip hazards.
- Overall thickness is 3/8 inch.