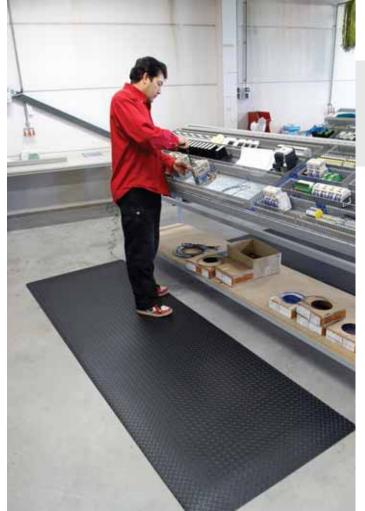

DIAMOND STATTM

- Where to Specify: Assembly or testing areas for circuitry: computers, chips, electronics of all kinds.
- Dissipative /anti-static matting is formulated to absorb static electricity. This matting drains static from worker keeping sensitive circuitry safe from damage.
- Durable vinyl diamond-plate top surface is combined with dense closed cell foam base utilizing NOTRAX<sup>®</sup> exclusive UniFusion™ technology.
- Provides excellent anti-fatigue support with a textured antislip surface
- Overall mat thickness is 9/16 inch.
- Sloped beveled foam on all 4 undersides affords easy access onto and off of mat.
- Custom widths available