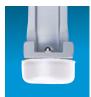

## Aluminum Pedestals

Pedestals are 151/4" high.

**No.5820-2** (2-pack.)

**No.5820-3** (3-pack.)