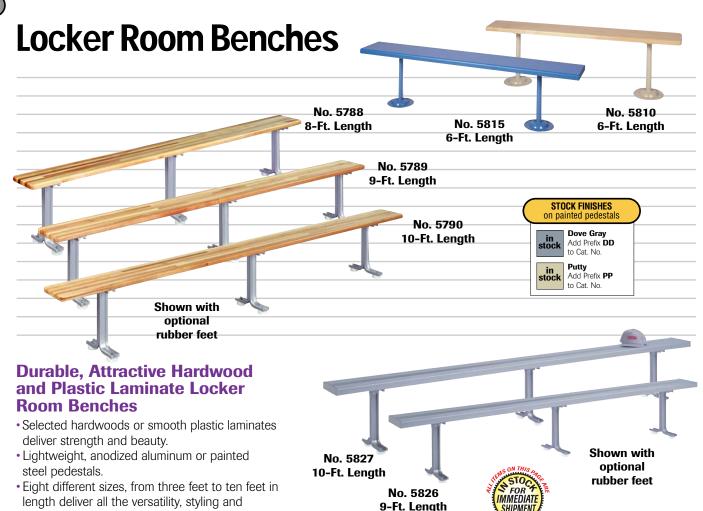

# Rubber Feet

Add 1" to aluminum pedestal height. (Optional)

**No.5822-4** (4-pack.)

**No.5822-6** (6-pack.)