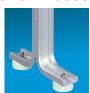

#### Concrete Wedge Anchors

For aluminum pedestals are 3/8" w x 21/4" d.

**No.5823-4** (4-pack.)

**No.5823-6** (6-pack.)

| Description                    | Size                 | Cat. No. |
|--------------------------------|----------------------|----------|
| Hardwood on Aluminum Pedes     | tals                 |          |
| 3-Ft. Bench w/ 2 pedestals     | 36"w x 9½"d x 16%"h  | 5783     |
| 4-Ft. Bench w/ 2 pedestals     | 48"w x 9½"d x 16%"h  | 5784     |
| 5-Ft. Bench w/ 2 pedestals     | 60"w x 9½"d x 16½"h  | 5785     |
| 6-Ft. Bench w/ 2 pedestals     | 72"w x 9½"d x 16%"h  | 5786     |
| 7-Ft. Bench w/ 2 pedestals     | 84"w x 9½"d x 16%"h  | 5787     |
| 8-Ft. Bench w/ 3 pedestals     | 96"w x 9½"d x 16%"h  | 5788     |
| 9-Ft. Bench w/ 3 pedestals     | 108"w x 9½"d x 16%"h | 5789     |
| 10-Ft. Bench w/ 3 pedestals    | 120"w x 9½"d x 16%"h | 5790     |
| Hardwood on Painted Steel Ped  | destals*             |          |
| 3-Ft. Bench w/ 2 pedestals     | 36"w x 9½"d x 18"h   | 5793     |
| 4-Ft. Bench w/ 2 pedestals     | 48"w x 9½"d x 18"h   | 5794     |
| 5-Ft. Bench w/ 2 pedestals     | 60"w x 9½"d x 18"h   | 5795     |
| 6-Ft. Bench w/ 2 pedestals     | 72"w x 9½"d x 18"h   | 5810     |
| 7-Ft. Bench w/ 2 pedestals     | 84"w x 9½"d x 18"h   | 5797     |
| 8-Ft. Bench w/ 2 pedestals     | 96"w x 9½"d x 18"h   | 5811     |
| 9-Ft. Bench w/ 3 pedestals     | 108"w x 9½"d x 18"h  | 5812     |
| 10-Ft. Bench w/ 3 pedestals    | 120"w x 9½"d x 18"h  | 5813     |
| Plastic Laminate on Steel Pede | stals                |          |
| 6-Ft. Bench w/ 2 pedestals     | 72"w x 12"d x 18"h   | 5815     |
| 10-Ft. Bench w/ 3 pedestals    | 120"w x 12"d x 18"h  | 5817     |
| Steel Pedestals                |                      |          |
| Steel Pedestals only (2-pack)  |                      | 5818-2   |
| Steel Pedestals only (3-pack)  |                      | 5818-3   |
| All Aluminum                   |                      |          |
| 6-Ft. Bench w/ 2 pedestals     | 72"w x 9½"d x 17½"h  | 5824     |
| 8-Ft. Bench w/ 2 pedestals     | 96"w x 9½"d x 17½"h  | 5825     |
| 9-Ft. Bench w/ 3 pedestals     | 108"w x 9½"d x 17½"h | 5826     |
| 10-Ft. Bench w/ 3 pedestals    | 120"w x 9½"d x 17½"h | 5827     |