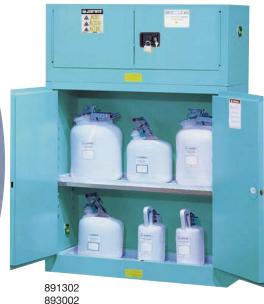

All models have the same quality features as Justrite's flammable cabinets including: double-wall construction, dual vents, grounding wire connections, adjustable shelves, leakproof sills, three-point self-latching doors and leveling feet. To resist aggressive chemicals, acid cabinets also include polyethylene trays attached to galvanized steel shelves and a separate polyethylene liner for the bottom sump. The liner can be removed for easy cleaning of drips and leaks. The popular 30-gallon (114L) two door cabinet also includes an extra polyethylene top work tray which can be secured to cabinet-top for a handy work

## 

| Number of Doors                                                                                                                                                                                                                                                                                                                                                                                                                                                                                                                                                                                                                                                                                                                                                                                                                                                                                                                                                                                                                                                                                                                                                                                                                                                                                                                                                                                                                                                                                                                                                                                                                                                                                                                                                                                                                                                                                                                                                                                                                                                                                                                | Capacity  | Ext. Dimensions                                       | Adjustable | Approv./Lstg. | Ship Wt.  | Model    |
|--------------------------------------------------------------------------------------------------------------------------------------------------------------------------------------------------------------------------------------------------------------------------------------------------------------------------------------------------------------------------------------------------------------------------------------------------------------------------------------------------------------------------------------------------------------------------------------------------------------------------------------------------------------------------------------------------------------------------------------------------------------------------------------------------------------------------------------------------------------------------------------------------------------------------------------------------------------------------------------------------------------------------------------------------------------------------------------------------------------------------------------------------------------------------------------------------------------------------------------------------------------------------------------------------------------------------------------------------------------------------------------------------------------------------------------------------------------------------------------------------------------------------------------------------------------------------------------------------------------------------------------------------------------------------------------------------------------------------------------------------------------------------------------------------------------------------------------------------------------------------------------------------------------------------------------------------------------------------------------------------------------------------------------------------------------------------------------------------------------------------------|-----------|-------------------------------------------------------|------------|---------------|-----------|----------|
| and Style                                                                                                                                                                                                                                                                                                                                                                                                                                                                                                                                                                                                                                                                                                                                                                                                                                                                                                                                                                                                                                                                                                                                                                                                                                                                                                                                                                                                                                                                                                                                                                                                                                                                                                                                                                                                                                                                                                                                                                                                                                                                                                                      | Gallons   | $\mathbf{H} \times \mathbf{W} \times \mathbf{D}$ (mm) | Shelves    | Regulation*   | Lbs./Kgs. | No.      |
| 2 door, manual                                                                                                                                                                                                                                                                                                                                                                                                                                                                                                                                                                                                                                                                                                                                                                                                                                                                                                                                                                                                                                                                                                                                                                                                                                                                                                                                                                                                                                                                                                                                                                                                                                                                                                                                                                                                                                                                                                                                                                                                                                                                                                                 | 30/114L   | 44" x 43" x 18" (1118 x 1092 x 457)                   | 1          | FM,N,O        | 222/101   | 893002 🗸 |
| 2 door, self-close                                                                                                                                                                                                                                                                                                                                                                                                                                                                                                                                                                                                                                                                                                                                                                                                                                                                                                                                                                                                                                                                                                                                                                                                                                                                                                                                                                                                                                                                                                                                                                                                                                                                                                                                                                                                                                                                                                                                                                                                                                                                                                             | 30/114L   | 44" x 43" x 18" (1118 x 1092 x 457)                   | 1          | FM,N,O,U      | 225/102   | 893022 🗸 |
| 1 sliding door, self-close                                                                                                                                                                                                                                                                                                                                                                                                                                                                                                                                                                                                                                                                                                                                                                                                                                                                                                                                                                                                                                                                                                                                                                                                                                                                                                                                                                                                                                                                                                                                                                                                                                                                                                                                                                                                                                                                                                                                                                                                                                                                                                     | 30/114L   | 44" x 43" x 18" (1118 x 1092 x 457)                   | 1          | FM,N,O,U      | 248/113   | 893042   |
| 2 door, manual                                                                                                                                                                                                                                                                                                                                                                                                                                                                                                                                                                                                                                                                                                                                                                                                                                                                                                                                                                                                                                                                                                                                                                                                                                                                                                                                                                                                                                                                                                                                                                                                                                                                                                                                                                                                                                                                                                                                                                                                                                                                                                                 | 30/114L   | 35" x 36" x 24" (889 x 914 x 610)                     | 1          | FM,N,O        | 206/93    | 893302   |
| 2 door, manual                                                                                                                                                                                                                                                                                                                                                                                                                                                                                                                                                                                                                                                                                                                                                                                                                                                                                                                                                                                                                                                                                                                                                                                                                                                                                                                                                                                                                                                                                                                                                                                                                                                                                                                                                                                                                                                                                                                                                                                                                                                                                                                 | 45/170L   | 65" x 43" x 18" (1651 x 1092 x 457)                   | 2          | FM,N,O        | 301/137   | 894502   |
| 2 door, self-close                                                                                                                                                                                                                                                                                                                                                                                                                                                                                                                                                                                                                                                                                                                                                                                                                                                                                                                                                                                                                                                                                                                                                                                                                                                                                                                                                                                                                                                                                                                                                                                                                                                                                                                                                                                                                                                                                                                                                                                                                                                                                                             | 45/170L   | 65" x 43" x 18" (1651 x 1092 x 457)                   | 2          | FM,N,O,U      | 303/137   | 894522   |
| 1 sliding door, self-close                                                                                                                                                                                                                                                                                                                                                                                                                                                                                                                                                                                                                                                                                                                                                                                                                                                                                                                                                                                                                                                                                                                                                                                                                                                                                                                                                                                                                                                                                                                                                                                                                                                                                                                                                                                                                                                                                                                                                                                                                                                                                                     | 45/170L   | 65" x 43" x 18" (1651 x 1092 x 457)                   | 2          | FM,N,O,U      | 301/137   | 894542   |
| 2 door, manual                                                                                                                                                                                                                                                                                                                                                                                                                                                                                                                                                                                                                                                                                                                                                                                                                                                                                                                                                                                                                                                                                                                                                                                                                                                                                                                                                                                                                                                                                                                                                                                                                                                                                                                                                                                                                                                                                                                                                                                                                                                                                                                 | 60/227L   | 65" x 34" x 34" (1651 x 864 x 864)                    | 2          | FM,N,O        | 368/167   | 896002   |
| 2 door, self-close                                                                                                                                                                                                                                                                                                                                                                                                                                                                                                                                                                                                                                                                                                                                                                                                                                                                                                                                                                                                                                                                                                                                                                                                                                                                                                                                                                                                                                                                                                                                                                                                                                                                                                                                                                                                                                                                                                                                                                                                                                                                                                             | 60/227L   | 65" x 34" x 34" (1651 x 864 x 864)                    | 2          | FM,N,O,U      | 370/168   | 896022   |
| 1 sliding door, self-close                                                                                                                                                                                                                                                                                                                                                                                                                                                                                                                                                                                                                                                                                                                                                                                                                                                                                                                                                                                                                                                                                                                                                                                                                                                                                                                                                                                                                                                                                                                                                                                                                                                                                                                                                                                                                                                                                                                                                                                                                                                                                                     | 60/227L   | 65" x 34" x 34" (1651 x 864 x 864)                    | 2          | FM,N,O,U      | 376/171   | 896042   |
| 2 door, manual                                                                                                                                                                                                                                                                                                                                                                                                                                                                                                                                                                                                                                                                                                                                                                                                                                                                                                                                                                                                                                                                                                                                                                                                                                                                                                                                                                                                                                                                                                                                                                                                                                                                                                                                                                                                                                                                                                                                                                                                                                                                                                                 | 90/341L** | 65" x 43" x 34" (1651 x 1092 x 864)                   | 2          | FM,N,O        | 423/192   | 899002   |
| 2 door, self-close                                                                                                                                                                                                                                                                                                                                                                                                                                                                                                                                                                                                                                                                                                                                                                                                                                                                                                                                                                                                                                                                                                                                                                                                                                                                                                                                                                                                                                                                                                                                                                                                                                                                                                                                                                                                                                                                                                                                                                                                                                                                                                             | 90/341L** | 65" x 43" x 34" (1651 x 1092 x 864)                   | 2          | FM,N,O,U      | 425/193   | 899022   |
| 1 sliding door, self-close                                                                                                                                                                                                                                                                                                                                                                                                                                                                                                                                                                                                                                                                                                                                                                                                                                                                                                                                                                                                                                                                                                                                                                                                                                                                                                                                                                                                                                                                                                                                                                                                                                                                                                                                                                                                                                                                                                                                                                                                                                                                                                     | 90/341L** | 65" x 43" x 34" (1651 x 1092 x 864)                   | 2          | FM,N,O,U      | 482/219   | 899042   |
| the second of th |           |                                                       |            |               |           |          |