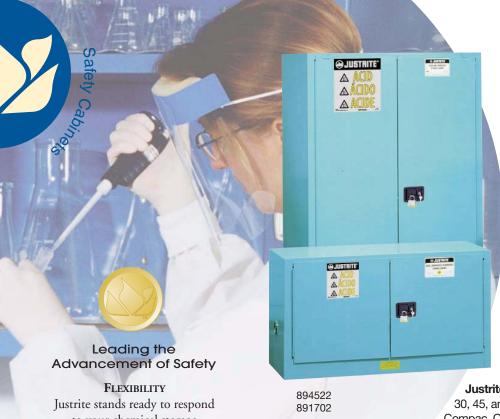

Justrite stands ready to respond to your chemical storage requirements, whether a compact Slimline style cabinet is needed – or our advanced ChemCor® lined cabinets with superior corrosion resistance. Justrite's Steel Cabinets for Corrosives come in standard 30, 45, and 60-gallon (114, 170 & 227L) sizes as well as Compac, Countertop, Undercounter, and Piggyback styles.

All models have the same quality features as Justrite's flammable cabinets including: double-wall construction, dual vents, grounding wire connections, adjustable shelves, leakproof sills, three-point self-latching doors and leveling feet. To resist aggressive chemicals, acid cabinets also include polyethylene trays attached to galvanized steel shelves and a separate polyethylene liner for the bottom sump. The liner can be removed for easy cleaning of drips and leaks. The popular 30-gallon (114L) two door cabinet also includes an extra polyethylene top work tray which can be secured to cabinet-top for a handy work

surface. An all-epoxy, baked-on powder coat finish, inside-and-out, provides increased chemical resistance. Paint is exclusively formulated to resist the acids, bases and solvents often used in laboratories.

A wide variety of safe, compliant storage options for corrosives make steel cabinets a popular choice.