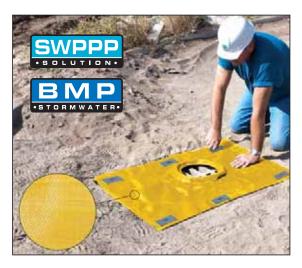

## hstall Catch Basin Filters Mout Removing Street Gates

- Units are trimmed to fit almost any size drain. No need to stocknultiple products or sizes to fit different drains.
- hstalls quicky and easily with included hardware grate does not need to be moved or lifted.
- Rugged, polymer components will not rust or corrode.
- Built-in overflow port eliminates ponding and flooding during major rainfall events.
- Wen polypropylene construction provides superior strength and durability.
- Available for standard street drains and combination drains (street drains with curb inlets).
- Helps comply with NPDES, 40 CFR 122.26 (1999) and TMDL requirements.

U.S. Patent Pending

| ULTRA- <b>K</b> ate Gard Plus |                                                                                                                                                          |  |  |
|-------------------------------|----------------------------------------------------------------------------------------------------------------------------------------------------------|--|--|
| Part# 9130                    | Ultra-Grate Guard Plus, fits drains up to 48" x 59" (1,220 mm x 1,499 mm)                                                                                |  |  |
| Part# 9142                    | Ultra-Grate Guard Plus, Curb-Style for combination drains, fits grates up to 48" x 54" (1,220 mm x 1,372 mm) and curb inlets 22"–35" (559 mm x 889 mm)   |  |  |
| Part# 9143                    | Ultra-Grate Guard Plus, Curb-Style for combination drains, fits grates up to 54" x 60" (1,372 mm x 1,524 mm) and curb inlets 36"-60" (915 mm x 1,524 mm) |  |  |