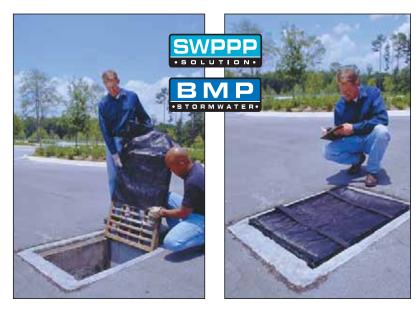

## Capture Sediment, Silt And Other Debris Before They Enter Our Merways

- For use with flat grate catch basins.
- Allows run-off to flow through while blocking sediment and/or capturing oil.
- Standard and custom sizes available.
- Helps comply with NPDES, 40 CFR 122.26 (1999) and TMDL requirements.

U.S. Patent No. 5,725,782

| ULTRA- <b>K</b> ATE GARD                                                                                                                    |                                                                   |                           |                                                   |  |
|---------------------------------------------------------------------------------------------------------------------------------------------|-------------------------------------------------------------------|---------------------------|---------------------------------------------------|--|
| Part# 9272-SED                                                                                                                              | Sediment Only Model, 18" x 24" x 4" (458 mm x 610 mm x 102 mm)    | Weight: 2.5 lbs. (1 kg)   |                                                   |  |
| Part# 9278-SED                                                                                                                              | Sediment Only Model, 24" x 48" x 4" (610 mm x 1220 mm x 102 mm)   | Weight: 3.0 lbs. (1.5 kg) |                                                   |  |
| Part# 9272-0/S                                                                                                                              | Oil & Sediment Model, 18" x 24" x 4" (458 mm x 610 mm x 102 mm)   | Weight: 3.0 lbs. (1.5 kg) | Absorbs up to 1.375 gallons (5 L) of oil per unit |  |
| Part# 9278-0/S                                                                                                                              | Oil & Sediment Model, 24" x 48" x 4" (610 mm x 1,220 mm x 102 mm) | Weight: 3.5 lbs. (1.5 kg) | Absorbs up to 1.375 gallons (5 L) of oil per unit |  |
| Other stock sizes and custom sizes available. Replacement Oil-Only Absorbent Pillows Available for Oil & Sediment Model Ultra-Grate Guards. |                                                                   |                           |                                                   |  |