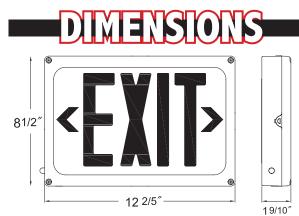

## FEATURES

UL listed for wet location

**Completely self-contained** 

Fully automatic operation

Compact, low-profile design

Automatic, low-voltage disconnect (LVD) protects battery from deep discharge

Push-to-test switch

V-5, flame-retardant, high impact thermoplastic housing

Energy consumption of less than 2W

Continuous rubber gasketing around face plate and screws provides a watertight seal.