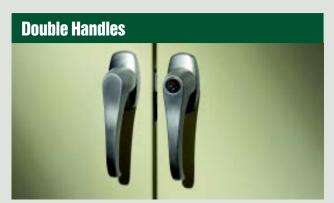

This cabinet uses heavy gauge steel throughout, making it a clear winner over inferior offerings. Choose from assembled or unassembled versions.

Two brushed chrome handles, with one that locks both doors, make opening and closing of the dual swing-out doors easy.