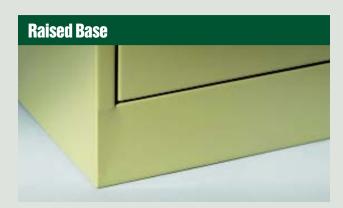

Cabinet bases utilize a "box" construction technique to prevent racking while allowing easy access to the bottom shelf. Integrated levelers compensate for uneven or warped floors.