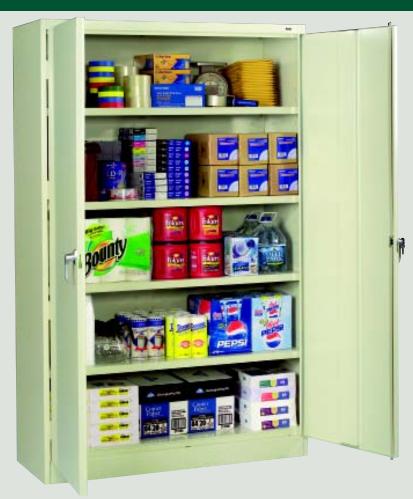

## Our Largest Storage Cabinets offering 48" Wide Capacity

Need extra capacity for those "big" storage problems? Tennsco's 48" wide cabinet provides 13 more cubic feet of storage than a 36" wide cabinet. Our specially engineered shelves utilize box formed construction to accommodate heavy loads, even with the extra wide shelf span. Each extra wide door rides on four heavy-duty leaf-hinges while a three-point locking system ensures secure storage for even the bulkiest materials. Integrated levelers keep the unit level on uneven floors.

This cabinet uses heavy gauge steel throughout, making it a clear winner over inferior offerings. Choose from assembled or unassembled versions.

Two brushed chrome handles, with one that locks both doors, make opening and closing of the dual swing-out doors easy.